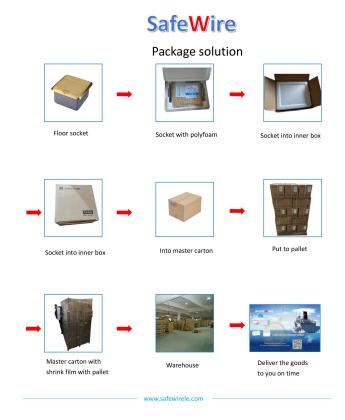

# HTD-180K/180AK Outline drawing:

(Image is for reference only.)

Package: 4 Pcs inner box into a master carton. Poly bag with box packing.