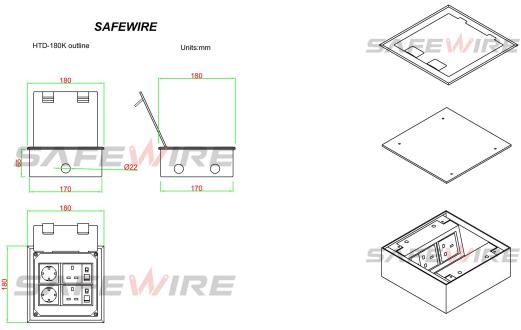

# HTD-180K/180AK Outline drawing:

(Image is for reference only.)

Package: 4 Pcs inner box into a master carton. Poly bag with box packing.

## 3) Technical parameters:

| Serial No. | Parameter              | Description                           |
|------------|------------------------|---------------------------------------|
| 1          | Panel Material         | Brass alloy/Stainless steel           |
| 2          | Surface finish         | Wire drawing/Polishing/Spray painting |
| 3          | Panel Dimension(mm)    | 180*180                               |
| 4          | Cutout(mm)             | 175x175                               |
| 5          | Capacity of modules    | 10 ways modules                       |
| 6          | Mounting type          | Horizontal installation               |
| 7          | Bracket material       | Zinc Alloy & Alu Alloy                |
| 8          | Sink box Material      | Steel+Zinc plated                     |
| 9          | Base box dimension(mm) | 170*170*90                            |
| 10         | Available modules      | 45*45/45*22.5(mm)                     |