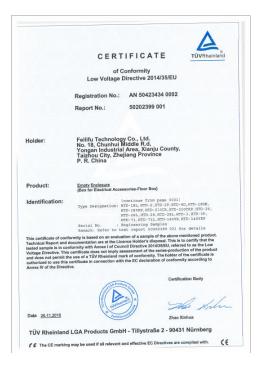

| Steel+Zinc plated                     |
| 9          | Base box dimension(mm) | 170*170*90                            |
| 10         | Available modules      | 45*45/45*22.5(mm)                     |

# **Application:**

























- 1. This model has bevelled edges to allow the cover to conceal the cut edge of the carpet or floor covering below.
- 2. The solid stainless/brass steel cover is useful for installation where the flooring material is not suitable for use in a rebated cover .Two cord outlet outlet ports fold into the box to allow cables to exit when in use.
- 3. Designed to feed workstations or equipment in open plan areas. Cables may be routed to a desk using an optional cable umbilical.
  - 4. For concrete floor/alless floor

## CE certificate by TUV, Germany



## LVD test report



#### **Product Show**:



# <u>Features:</u>

- 1. Application: Recessed stage floor box provides versatile solution to accessing power, audio and visual equipment through floor .
- 2.Lid degree against floor:90/180 degree.
- 3. Hinged lid thickness over 4~4.5m, static pressure over 1000N.
- 4.Cold-rolled Steel box thickness over 1.5~2.0mm with powder coated.





DK cable oulet fixing



HK cable outlet fixing







HTD-XXX-NK/NKP

Top cover keeps parallel with floor (180°) when opening.



Available for F type 45\*45mm type or D type23\*26mm international sockets or modules types:



# HTD-180K/180AK Outline drawing:



(Image is for reference only.)

Package: 4 Pcs inner box into a master carton. Poly bag with box packing.



## Wenzhou Safewire Electric Co.,Ltd