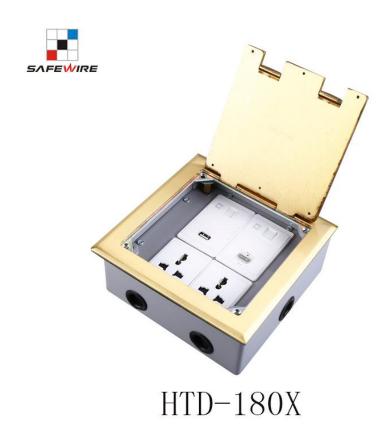

#### **Product Show**:

# HTD-180K/180AK Outline drawing:

(Image is for reference only.)

Package: 4 Pcs inner box into a master carton. Poly bag with box packing.