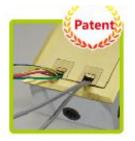

# **Application:**

- 1. This model has bevelled edges to allow the cover to conceal the cut edge of the carpet or floor covering below.
- 2. The solid stainless/brass steel cover is useful for installation where the flooring material is not suitable for use in a rebated cover .Two cord outlet outlet ports fold into the box to allow cables to exit when in use.
- 3. Designed to feed workstations or equipment in open plan areas. Cables may be routed to a desk using an optional cable umbilical.
  - 4. For concrete floor/alless floor