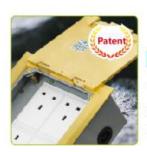

# **Application:**

- 1. This model has bevelled edges to allow the cover to conceal the cut edge of the carpet or floor covering below.
- 2. The solid stainless/brass steel cover is useful for installation where the flooring material is not suitable for use in a rebated cover .Two cord outlet outlet ports fold into the box to allow cables to exit when in use.
- 3. Designed to feed workstations or equipment in open plan areas. Cables may be routed to a desk using an optional cable umbilical.
  - 4. For concrete floor/alless floor