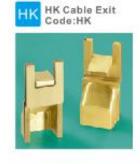

DK cable oulet fixing

HK cable outlet fixing

HTD-XXX-NK/NKP

Top cover keeps parallel with floor (180°) when opening.

Available for F type 45\*45mm type or D type23\*26mm international sockets or modules types: