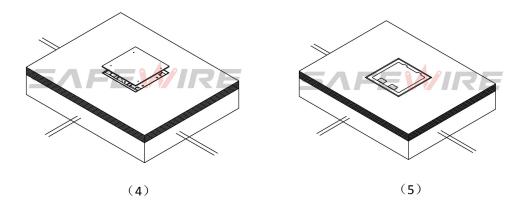

# <u>Installation instructions</u>:

- 1. Cut out 173\*173(mm), Powering the slurry.
- 2. Remove the pre-installed temporary lid, wiring and installing modules.
- 3. Per-installthe cable pipe as per your request .
- 4. Install cover lid and tighten with screws.
- 5. Conceal the cut edge of carpet of flooring

  (1)

  (2)

  (3)