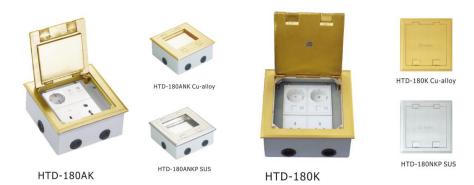

#### **Product Show**:

## 3) Technical parameters:

| Serial No. | Parameter              | Description                           |
|------------|------------------------|---------------------------------------|
| 1          | Panel Material         | Brass alloy/Stainless steel           |
| 2          | Surface finish         | Wire drawing/Polishing/Spray painting |
| 3          | Panel Dimension(mm)    | 180*180                               |
| 4          | Cutout(mm)             | 175x175                               |
| 5          | Capacity of modules    | 10 ways modules                       |
| 6          | Mounting type          | Horizontal installation               |
| 7          | Bracket material       | Zinc Alloy & Alu Alloy                |
| 8          | Sink box Material      | Steel+Zinc plated                     |
| 9          | Base box dimension(mm) | 170*170*90                            |
| 10         | Available modules      | 45*45/45*22.5(mm)                     |

# 2) **Characteristic**:

| 1 | Model      | HTD-180K              | 6  | HS Code         | 8536690000               |
|---|------------|-----------------------|----|-----------------|--------------------------|
| 2 | Brand Name | Safewire or OEM brand | 7  | Market standard | Customized               |
| 3 | Туре       | floor socket          | 8  | Place of origin | Zhejiang, Wenzhou, China |
| 4 | Color      | Golden, silver, etc   | 9  | Frequency       | 50Hz~60Hz                |
| 5 | Grounding  | Standard grounding    | 10 | Current Type    | AC                       |