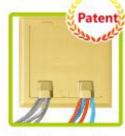

# **Application:**

- 1. This model has bevelled edges to allow the cover to conceal the cut edge of the carpet or floor covering below.
- 2. The solid stainless/brass steel cover is useful for installation where the flooring material is not suitable for use in a rebated cover .Two cord outlet outlet ports fold into the box to allow cables to exit when in use.
- 3. Designed to feed workstations or equipment in open plan areas. Cables may be routed to a desk using an optional cable umbilical.
  - 4. For concrete floor/alless floor