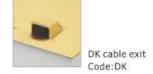

### Features:

- 1. The lid was opened at 90 degrees: Open the cover with the ground 90 degrees, furthermore, open and ground into a 180 degree flat is also available. When using, open the cover horizontally to the floor to avoid accident potential and product damage caused by cover erection.
- 2. **Simple installation**: Hinged cover with screw fix to steel box body.
- 3. The outlet way of the line can be chosen,DK type cable exit or HK type cable exit: The outlet port(reverse) can lead multi-strand wire cable out of the floor socket and effectively protect the wire cable skin against damaging. This cord outlet flaps fold down when in use to all cords out with main cover closed.

# CABLE EXIT

DK cable oulet fixing

HK cable outlet fixing