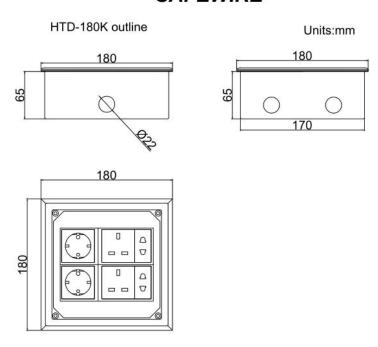

# HTD-180K/180AK Outline drawing:

Wenzhou Safewire Electric Co.,Ltd.

No.152 Xingguang Road, Xingguang industry zone, Liushi town, Yueqing, Wenzhou,China ,325604

| Serial No. | Parameter              | Description                           |  |
|------------|------------------------|---------------------------------------|--|
| 1          | Panel Material         | Brass alloy/Stainless steel           |  |
| 2          | Surface finish         | Wire drawing/Polishing/Spray painting |  |
| 3          | Panel Dimension(mm)    | 180*180                               |  |
| 4          | Cutout(mm)             | 170x170                               |  |
| 5          | Capacity of modules    | 10 ways modules                       |  |
| 6          | Mounting type          | Horizontal installation               |  |
| 7          | Bracket material       | Zinc Alloy & Alu Alloy                |  |
| 8          | Sink box Material      | Steel+Zinc plated                     |  |
| 9          | Base box dimension(mm) | 170*170*90                            |  |
| 10         | Available modules      | Type 45                               |  |