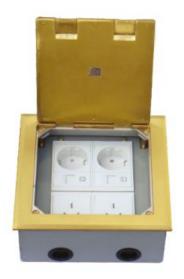

# Method of use:

Gently press the outlet with your hand and lift the lid ,the lid will open along with it to reveal the function keys inside. (Another way is to open the lid directly to expose the functional module).

# **Product Show:**

HTD-180AK

HTD-180ANK Cu-alloy

HTD-180ANKP SUS

HTD-180K

HTD-180K Cu-alloy

HTD-180NKP SUS

No.152 Xingguang Road, Xingguang industry zone, Liushi town, Yueqing, Wenzhou, China ,325604