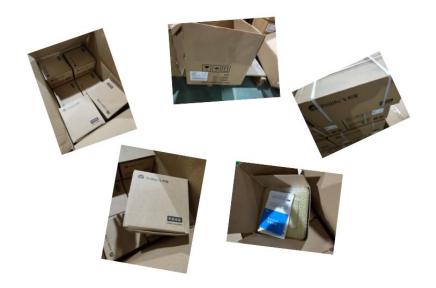

### Features:

- 1. The lid was opened at 90 degrees: Open the cover with the ground 90 degrees, furthermore, open and ground into a 180 degree flat is also available. When using, open the cover horizontally to the floor to avoid accident potential and product damage caused by cover erection.
- 2. **Simple installation**: Hinged cover with screw fix to steel box body.
- 3. The outlet way of the line can be chosen,DK type cable exit or HK type cable exit: The outlet port(reverse) can lead multi-strand wire cable out of the floor socket and effectively protect the wire cable skin against damaging. This cord outlet flaps fold down when in use to all cords out with main cover closed.

# Method of use:

Gently press the outlet with your hand and lift the lid ,the lid will open along with it to reveal the function keys inside. (Another way is to open the lid directly to expose the functional module).