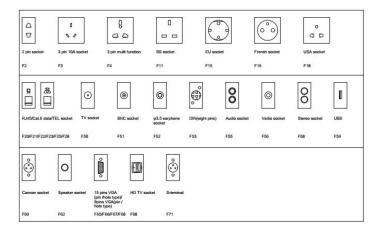

ble socket receptacle**:Using elastic phosphor copper avoids playing spark plug and plug set to bit dead ,ensure high conductivity and more life of pulling and plugging over 15000 times.PC+ABS(1.Modules fireproof : 850 degree C temp.; 2.Modules don't distortion under 102 degree C temp.; 3.Stand under 15 degree C temp);Oxygen Insulation & Fire resistance in accordance with UL94 international standard.
- 6. **Good sealing:** With temporary lid-secure to body during pour to prevent ingress of slurry.
- 7. Power-coated steel box has 10\*25mm conduit and diameter of 27mm diameter knock-outs available to accommodate CAT 6A cabling available on request.

# HTD-180K/180AK Outline drawing:

### **SAFEWIRE**



## Available sockets or modules types:

#### **SAFEWIRE**

45 Type Function Accessories