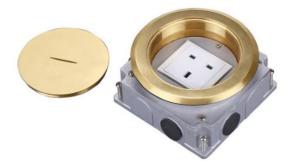

## PRODUCT NAME: PRODUCT No. :

<u>Open coverplate</u>

### HTD-130

HTD-130LX

ADD: 152 xinguang industrial zone, yueqing city, zhejiang province

(TEL) :0086-577-62799688

(E-mail) : info@safewirele.com

(WEB): http://www.safewirele.com

#### 3) Technical parameters :

| Serial No. | Parameter              | Description                           |
|------------|------------------------|---------------------------------------|
| 1          | Panel Material         | Brass alloy/Stainless steel           |
| 2          | Surface finish         | Wire drawing/Polishing/Spray painting |
| 3          | Panel Dimension(mm)    | φ130                                  |
| 4          | Cutout(mm)             | 122*122                               |
| 5          | Capacity of modules    | 2 ways modules                        |
| 6          | Horizontal mounting    | Horizontal installation               |
| 7          | Sink box Material      | Steel+Zinc plated                     |
| 8          | Base box dimension(mm) | 120*120*60                            |
| 9          | Available modules      | 45*45/22.5*45(mm)                     |

Package:8 Pcs inner box into a master carton.Poly bag with box packing.

Product Show: