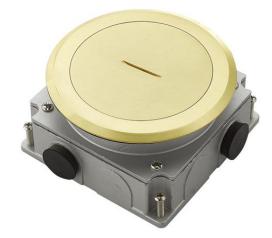

## PRODUCT NAME: PRODUCT No. :

<u>Open coverplate</u>

### HTD-130

HTD-130LX

ADD: 152 xinguang industrial zone, yueqing city, zhejiang province

(TEL) :0086-577-62799688

(E-mail) : info@safewirele.com

(WEB): http://www.safewirele.com

#### 3) Technical parameters :

| Serial No. | Parameter              | Description                           |
|------------|------------------------|---------------------------------------|
| 1          | Panel Material         | Brass alloy/Stainless steel           |
| 2          | Surface finish         | Wire drawing/Polishing/Spray painting |
| 3          | Panel Dimension(mm)    | φ130                                  |
| 4          | Cutout(mm)             | 122*122                               |
| 5          | Capacity of modules    | 2 ways modules                        |
| 6          | Horizontal mounting    | Horizontal installation               |
| 7          | Sink box Material      | Steel+Zinc plated                     |
| 8          | Base box dimension(mm) | 120*120*60                            |
| 9          | Available modules      | 45*45/22.5*45(mm)                     |