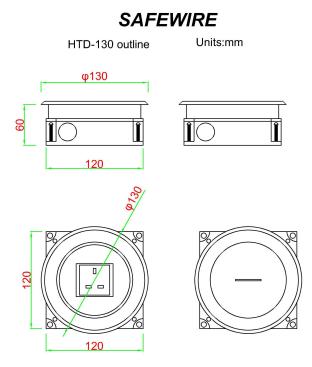

#### HTD-130 Outline drawing:

Wenzhou Safewire Electric Co.,Ltd. No.152 Xingguang Road, Xingguang industry zone, Liushi town, Yueqing, Wenzhou,China ,325604

Available sockets or modules types:

#### 3) Technical parameters :

| Serial No. | Parameter              | Description                           |
|------------|------------------------|---------------------------------------|
| 1          | Panel Material         | Brass alloy/Stainless steel           |
| 2          | Surface finish         | Wire drawing/Polishing/Spray painting |
| 3          | Panel Dimension(mm)    | φ130                                  |
| 4          | Cutout(mm)             | 122*122                               |
| 5          | Capacity of modules    | 2 ways modules                        |
| 6          | Horizontal mounting    | Horizontal installation               |
| 7          | Sink box Material      | Steel+Zinc plated                     |
| 8          | Base box dimension(mm) | 120*120*60                            |
| 9          | Available modules      | 45*45/22.5*45(mm)                     |