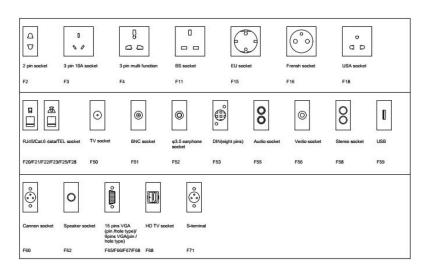

#### HTD-127ZAP Outline drawing:

Available sockets or modules types:

#### SAFEWIRE

45 Type Function Accessories