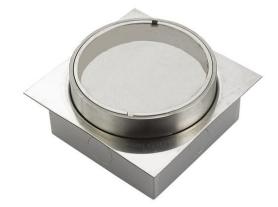

# PRODUCT NAME:

PRODUCT No. :

Open coverplate

#### HTD-127ZAP Outline drawing:

Available sockets or modules types: