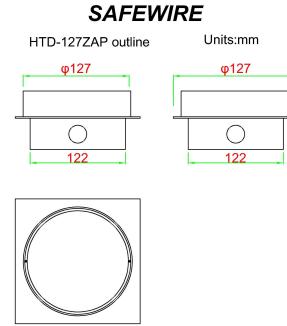

#### HTD-127ZAP Outline drawing:

Available sockets or modules types:

#### 3) Technical parameters :

| Serial No. | Parameter           | Description                               |
|------------|---------------------|-------------------------------------------|
| 1          | Panel Material      | Brass alloy/Stainless steel               |
| 2          | Surface finish      | Wire drawing / Polishing / Spray painting |
| 3          | Panel Dimension(mm) | 127*127                                   |
| 4          | Cutout(mm)          | 125*125                                   |
| 5          | Capacity of modules | 3 ways modules                            |
| 6          | Horizontal mounting | Horizontal installation                   |
| 7          | Sink box Material   | Steel+Zinc plated                         |
| 8          | Available modules   | 45*45/22.5*45(mm)                         |