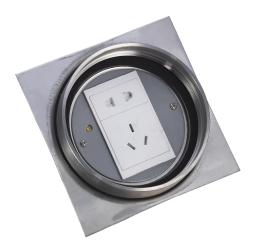

Package:8 Pcs inner box into a master carton.Poly bag with box packing.

Product Show: