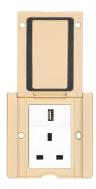

| Sink box Material   | Steel+Zinc plated |
| 7          | Sink box Thickness  | 1.0mm             |
| 8          | Inner box Size(mm)  | 100*100*60        |
| 9          | Outer box Size(mm)  | 237*106*110       |
| 10         | Available modules   | 45*45/45*22.5(mm) |
| 11         | N.W(kg)             | 0.275             |
| 12         | G.W(kg)             | 0.3               |
| 13         | Carton size(mm)     | 459*338*243       |



No.152 Xingguang Road, Xingguang industry zone, Liushi town, Yueqing, Wenzhou, China ,325604

# **Application**:

























Remark: only for concrete floor

# **CE certificate by TUV, Germany**



# **LVD** test report



No.152 Xingguang Road, Xingguang industry zone, Liushi town, Yueqing, Wenzhou, China ,325604

# **Product Show**:





# Features:

- 1). Well-polished nano technology material with protect from oil and water splash entry into insert of socket. Adapt for wall installation in Kitchen cabinet or wall of hotel & villa.
- 2). Coverplate open degree over 270 degree rotating.
- 3) Standard 86\*86 type for flush mounting bottom box.



Available sockets or modules types:

# **SAFEWIRE**

45 Type Function Accessories



# **HTD-103 Outline drawing:**

# **SAFEWIRE** HTD-103 outline Units:mm

(Image is for reference only.)

Package: 30 Pcs inner box into a master carton. Poly bag with box packing.



# **Installation instructions:**



#### 1) Floor box

Align floor box in dea centre as delivered. Bend open ears and fix to raw ceiling.

# 2) Steel armored conduit

Bend open perforation in the sides of floor box a