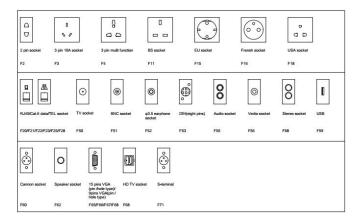

Available sockets or modules types:

# **SAFEWIRE**

45 Type Function Accessories