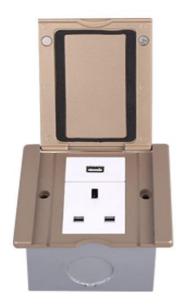

# **Product Show**:

# Features:

- 1). Well-polished nano technology material with protect from oil and water splash entry into insert of socket. Adapt for wall installation in Kitchen cabinet or wall of hotel & villa.
- 2). Coverplate open degree over 270 degree rotating.
- 3) Standard 86\*86 type for flush mounting bottom box.