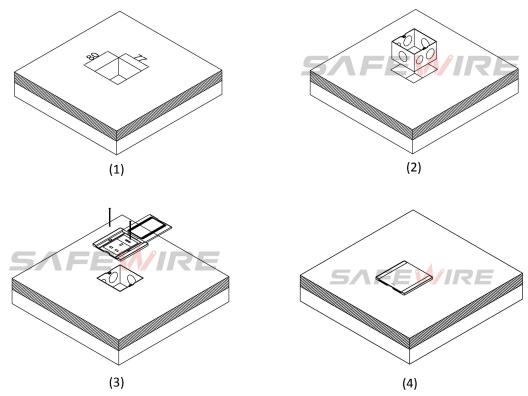

# **Installation instructions:**

#### 1) Floor box

Align floor box in dea centre as delivered. Bend open ears and fix to raw ceiling.

# 2) Steel armored conduit

Bend open perforation in the sides of floor box and insert steel armored conduit.

#### 3) Casting screed

Seal all opening of the floor box as delivered and cast screed accurately to the shuttering unit. Remove shuttering unit when screed is hardened.

# 4) Heavy current/Data systems.

Insert heavy current derides from the top and connect form below and snap tabs into the frame; Insert connected data Jacks from below into the plate, Fasten equipped plate accordingly.

#### 5) Connecting and earthing

Connect heavy current/data with the lines which are lead into bottom box.And connect earthing lines of floor cabling systems with earthing screw of bottom box forgue > 0.4N.m.Verify reliable and safe.

# 6) Single outlet

Insert rubber seal and cartridge cover,in case of dry maintenance floors install cartridge unit with cable outlet. The unit must be integrated in the potential equalization of the system.

#### 7) Levelling to floor

Remove cartridge cover and rubber seal and adjust outlet to floor height flush over the four levelling screws

No.152 Xingguang Road, Xingguang industry zone, Liushi town, Yueqing, Wenzhou, China ,325604