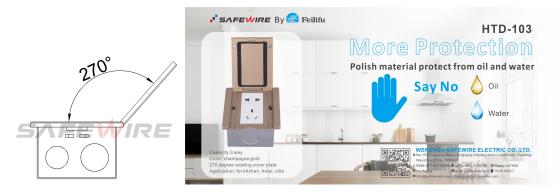

# Features:

- 1). Well-polished nano technology material with protect from oil and water splash entry into insert of socket. Adapt for wall installation in Kitchen cabinet or wall of hotel & villa.
- 2). Coverplate open degree over 270 degree rotating.
- 3) Standard 86\*86 type for flush mounting bottom box.