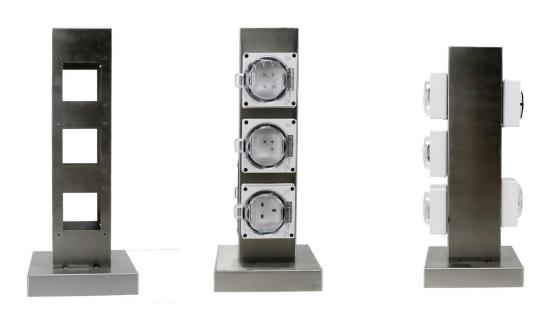

### **Product Show**:

### description

- 1. Power distributor with five IP66 protect sockets in stainless steel 304 spray paint , for indoor and outdoor use.
- 2.The housing is made of stainless steel 304 spray paint and is protected by IP66 splash water. It is protected against splash water and therefore ideally suited for outdoor use.
- 3.Ideal for the lawn, in the bed or other floors suitable for secure attachment of typical garden tools, such as lawn mowers, lawn sprinklers or garden lights.