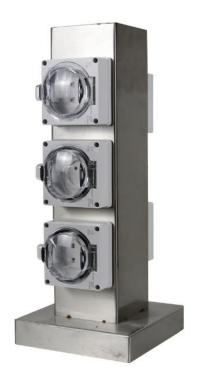

### **Product Show**:

### description

- 1. Power distributor with five IP66 protect sockets in stainless steel 304 spray paint , for indoor and outdoor use.
- 2.The housing is made of stainless steel 304 spray paint and is protected by IP66 splash water. It is protected against splash water and therefore ideally suited for outdoor use.
- 3.Ideal for the lawn, in the bed or other floors suitable for secure attachment of typical garden tools, such as lawn mowers, lawn sprinklers or garden lights.