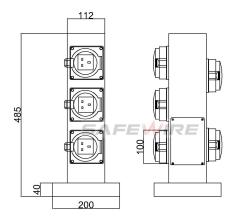

## **Outline drawing**

FZ-S66 outline

Units:mm

浙江省温州市乐清柳市沿江大道财富花园 2 楼 Tel:0086-577-61725369