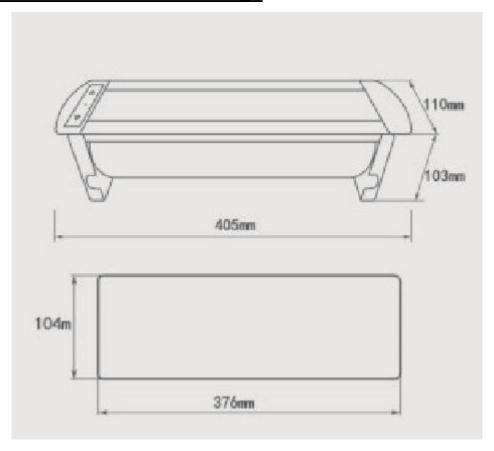

Grounding: Standard grounding

Color :Black/Siver Market standard: Customized

| Serial No. | Parameter           | Description                             |
|------------|---------------------|-----------------------------------------|
| 1          | Panel Material      | Aluminum alloy+PC                       |
| 2          | Panel Dimension(mm) | 405*110*103                             |
| 3          | Capacity of modules | 10 ways 45*45mm modules                 |
|            | /Interface size     |                                         |
| 4          | Cable length        | 1 M cord withschuko standard plug; This |
|            |                     | configurations and length of wire is    |
|            |                     | customization                           |
| 5          | Electrical rating   | 220V/50HZ or 120V/60HZ                  |

## FS-256 Outline drawing:

Available sockets or modules types: