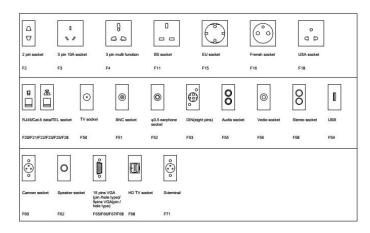

## FS-256 Outline drawing:

Available sockets or modules types:

#### **SAFEWIRE**

45 Type Function Accessories