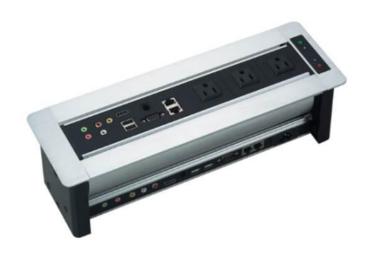

### **Product image/picture**

Model: FZ-561

Brand Name: Safewire or OEM brand

Place of origin: Zhejiang, Wenzhou, China

Rated Current: 10-25A

Type: desktop socket Current Type: AC

HS Code: 8536690000 Frequency:50Hz~60Hz

Grounding: Standard grounding

Color :Black/Siver Market standard: Customized

| Serial No. | Parameter           | Description                             |
|------------|---------------------|-----------------------------------------|
| 1          | Panel Material      | Aluminum alloy+PC                       |
| 2          | Panel Dimension(mm) | 405*110*103                             |
| 3          | Capacity of modules | 10 ways 45*45mm modules                 |
|            | /Interface size     |                                         |
| 4          | Cable length        | 1 M cord withschuko standard plug; This |
|            |                     | configurations and length of wire is    |
|            |                     | customization                           |
| 5          | Electrical rating   | 220V/50HZ or 120V/60HZ                  |