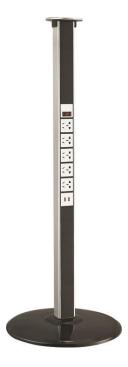

### **Product image/picture**

Model: FZ-551

Brand Name: Safewire or OEM brand

Place of origin: Zhejiang, Wenzhou, China

Rated Current: 10-25A

Type: Pole/Mini-columns Current Type: AC

HS Code: 8536690000 Frequency:50Hz~60Hz

Grounding: Standard grounding Voltage:110~240V

Color :Silver Market standard: Customized

Wenzhou Safewire Electric Co.,Ltd.

No.152 Xingguang Road, Xingguang industry zone, Liushi town, Yueqing, Wenzhou,China ,325604
Tel:0086-577-62799688; Email:info@safewirele.com;

www.safewirele.com

| Serial No. | Parameter             | Description                                                                             |
|------------|-----------------------|-----------------------------------------------------------------------------------------|
| 1          | Power supply side     | Single side                                                                             |
| 2          | Panel Material        | Aluminum alloy                                                                          |
| 3          | Surface finish        | Painted/Brushed Oxygenated                                                              |
| 4          | Height of product(mm) | 1300 for FZ-551                                                                         |
| 5          | Capacity of modules   | Customized                                                                              |
| 6          | Configuration         | Power outlet+Data outlet or USB charging+HDMI+VGA+Audio socket : Customized as required |
| 8          | Available modules:    | (45*45/45*22.5)mm Type series                                                           |

### **Product Show:**

No.152 Xingguang Road, Xingguang industry zone, Liushi town, Yueqing, Wenzhou, China ,325604 Tel:0086-577-62799688; Email:info@safewirele.com;

www.safewirele.com