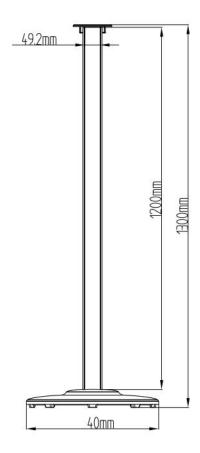

# **Product drawing:**

www.safewirele.com

| Serial No. | Parameter             | Description                                                                             |
|------------|-----------------------|-----------------------------------------------------------------------------------------|
| 1          | Power supply side     | Single side                                                                             |
| 2          | Panel Material        | Aluminum alloy                                                                          |
| 3          | Surface finish        | Painted/Brushed Oxygenated                                                              |
| 4          | Height of product(mm) | 1300 for FZ-551                                                                         |
| 5          | Capacity of modules   | Customized                                                                              |
| 6          | Configuration         | Power outlet+Data outlet or USB charging+HDMI+VGA+Audio socket : Customized as required |
| 8          | Available modules:    | (45*45/45*22.5)mm Type series                                                           |