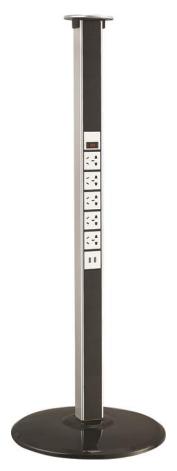

### **Product image/picture**

Model: FZ-551

Brand Name: Safewire or OEM brand

Place of origin: Zhejiang, Wenzhou, China

Rated Current: 10-25A

Type: Pole/Mini-columns Current Type: AC

HS Code: 8536690000 Frequency:50Hz~60Hz

Grounding: Standard grounding Voltage:110~240V

Color :Silver Market standard: Customized

Wenzhou Safewire Electric Co.,Ltd.

No.152 Xingguang Road, Xingguang industry zone, Liushi town, Yueqing, Wenzhou,China ,325604
Tel:0086-577-62799688; Email:info@safewirele.com;

www.safewirele.com

| Serial No. | Parameter             | Description                                                                             |
|------------|-----------------------|-----------------------------------------------------------------------------------------|
| 1          | Power supply side     | Single side                                                                             |
| 2          | Panel Material        | Aluminum alloy                                                                          |
| 3          | Surface finish        | Painted/Brushed Oxygenated                                                              |
| 4          | Height of product(mm) | 1300 for FZ-551                                                                         |
| 5          | Capacity of modules   | Customized                                                                              |
| 6          | Configuration         | Power outlet+Data outlet or USB charging+HDMI+VGA+Audio socket : Customized as required |
| 8          | Available modules:    | (45*45/45*22.5)mm Type series                                                           |

### **Product Show:**

No.152 Xingguang Road, Xingguang industry zone, Liushi town, Yueqing, Wenzhou, China ,325604 Tel:0086-577-62799688; Email:info@safewirele.com;

www.safewirele.com