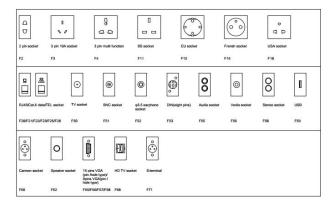

No.152 Xingguang Road, Xingguang industry zone, Liushi town, Yueqing, Wenzhou, China ,325604 Tel:0086-577-62799688: Email:info@safewirele.com;

www.safewirele.com

reconfigure the distribution of workplaces.

- 3) Compact: The mini-columns are supplied all necessary materials for installation: foot for floor attachment, top and side covers and fastenings.
- 4) Customization solution: Flush-mount power supply or power supply through floor trunking are optional;
- 5) 1 side power supply;

### **Product Show:**





No.152 Xingguang Road, Xingguang industry zone, Liushi town, Yueqing, Wenzhou, China ,325604 Tel:0086-577-62799688; Email:info@safewirele.com;

www.safewirele.com

# **Product drawing:**



## Available sockets or modules types:

#### **SAFEWIRE**

45 Type Function Accessories