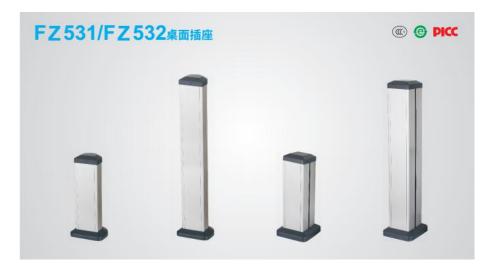

### FZ-532

ADD: 152 xinguang industrial zone, yueqing city, zhejiang province

(TEL) :0086-577-62799688

(E-mail): info@safewirele.com

(WEB): http://www.safewirele.com

Wenzhou Safewire Electric Co.,Ltd.
No.152 Xingguang Road, Xingguang industry zone, Liushi town, Yueqing, Wenzhou,China ,325604 Tel:0086-577-62799688; Email:info@safewirele.com;
www.safewirele.com

### **Product image/picture**

Model: FS-532A/FZ-532B-D

Brand Name : Safewire or OEM brand

Place of origin : Zhejiang ,Wenzhou,China

Rated Current :10-25A

Type: Pole/Mini-columns

HS Code: 8536690000

Grounding : Standard grounding

www.safewirele.com

| Serial No. | Parameter             | Description                      |
|------------|-----------------------|----------------------------------|
| 1          | Brand                 | Safewire                         |
| 2          | Item                  | FS-532A/B-D                      |
| 3          | Side for power supply | Two side                         |
| 4          | Panel Material        | Aluminum alloy                   |
| 5          | Surface finish        | Painted/Brushed Oxygenated       |
| 6          | Height of product(mm) | 350 for FZ-532A                  |
|            | Height of product(mm) | 660 for FZ-532B                  |
| 7          | dimension (mm)        | R73.5*147*135.3                  |
| 8          | Capacity of modules   | 45*45mm modules                  |
| 9          | Configuration         | Power outlet+Data outlet or USB  |
|            |                       | charging+HDMI+VGA+Audio socket : |
|            |                       | Customized as required           |