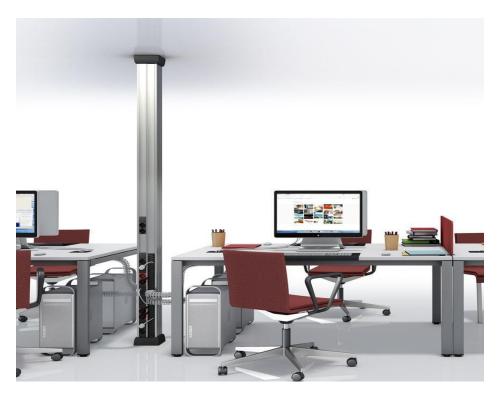

## **Application:**

Application for Offices/Business/Premises/Car parks/Industrial

buildings/Warehouse/Mechnical wokshops.

## Features:

1) Similcity: The column is secured to the ceiling or floor by pressure , no need for screwing to the ground or the ceiling.

Installation mobility: The columns are secured by pressure on the floor.
 They do not have to be bolted to the floor and it is therefore very easy to reconfigure the distribution of workplaces.

3) Compact: The mini-columns are supplied all necessary materials for installation: foot for floor attachment, top and side covers and fastenings.

4) Customization solution: Flush-mount power supply or power supply through floor trunking are optional; two shape of oval or square is

optional;

5) 2 side( Rear face& front face) power supply;