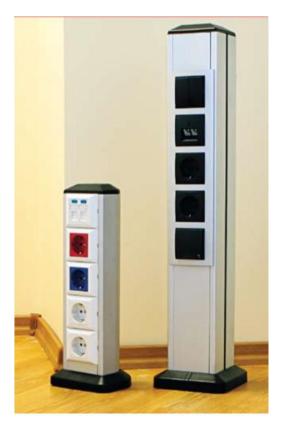

### **Product image/picture**

Model: FS-532A/FZ-532B-D

Brand Name : Safewire or OEM brand

Place of origin : Zhejiang ,Wenzhou,China

Rated Current :10-25A

Type: Pole/Mini-columns

HS Code: 8536690000

Grounding : Standard grounding

www.safewirele.com

| Serial No. | Parameter             | Description                      |
|------------|-----------------------|----------------------------------|
| 1          | Brand                 | Safewire                         |
| 2          | Item                  | FS-532A/B-D                      |
| 3          | Side for power supply | Two side                         |
| 4          | Panel Material        | Aluminum alloy                   |
| 5          | Surface finish        | Painted/Brushed Oxygenated       |
| 6          | Height of product(mm) | 350 for FZ-532A                  |
|            | Height of product(mm) | 660 for FZ-532B                  |
| 7          | dimension (mm)        | R73.5*147*135.3                  |
| 8          | Capacity of modules   | 45*45mm modules                  |
| 9          | Configuration         | Power outlet+Data outlet or USB  |
|            |                       | charging+HDMI+VGA+Audio socket : |
|            |                       | Customized as required           |

## 6. Product Show:

Wenzhou Safewire Electric Co.,Ltd.
No.152 Xingguang Road, Xingguang industry zone, Liushi town, Yueqing, Wenzhou,China ,325604 Tel:0086-577-62799688; Email:info@safewirele.com;

www.safewirele.com