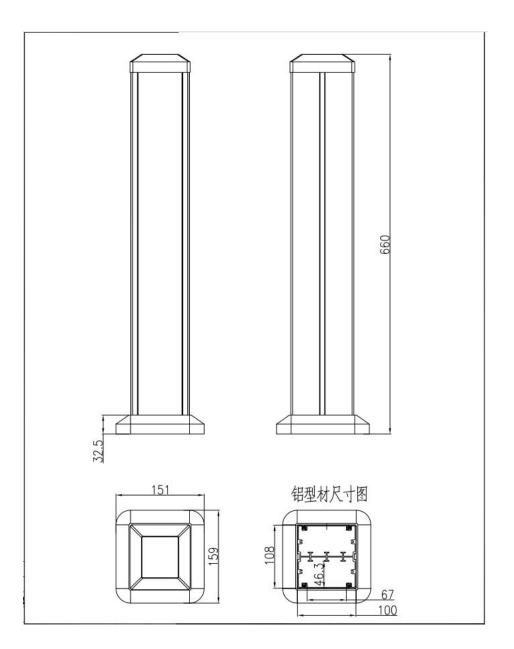

www.safewirele.com

FZ-532B

Wenzhou Safewire Electric Co.,Ltd. No.152 Xingguang Road, Xingguang industry zone, Liushi town, Yueqing, Wenzhou, China ,325604 Tel:0086-577-62799688; Email:info@safewirele.com;

www.safewirele.com

| Serial No. | Parameter             | Description                      |
|------------|-----------------------|----------------------------------|
| 1          | Brand                 | Safewire                         |
| 2          | Item                  | FS-532A/B-D                      |
| 3          | Side for power supply | Two side                         |
| 4          | Panel Material        | Aluminum alloy                   |
| 5          | Surface finish        | Painted/Brushed Oxygenated       |
| 6          | Height of product(mm) | 350 for FZ-532A                  |
|            | Height of product(mm) | 660 for FZ-532B                  |
| 7          | dimension (mm)        | R73.5*147*135.3                  |
| 8          | Capacity of modules   | 45*45mm modules                  |
| 9          | Configuration         | Power outlet+Data outlet or USB  |
|            |                       | charging+HDMI+VGA+Audio socket : |
|            |                       | Customized as required           |