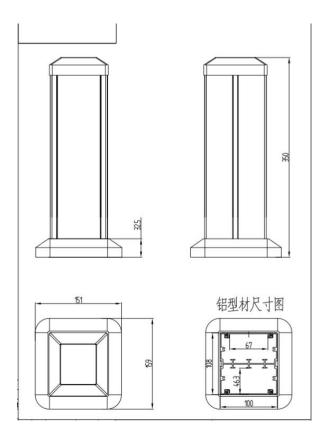

www.safewirele.com

| Serial No. | Parameter             | Description                      |
|------------|-----------------------|----------------------------------|
| 1          | Brand                 | Safewire                         |
| 2          | Item                  | FS-532A/B-D                      |
| 3          | Side for power supply | Two side                         |
| 4          | Panel Material        | Aluminum alloy                   |
| 5          | Surface finish        | Painted/Brushed Oxygenated       |
| 6          | Height of product(mm) | 350 for FZ-532A                  |
|            | Height of product(mm) | 660 for FZ-532B                  |
| 7          | dimension (mm)        | R73.5*147*135.3                  |
| 8          | Capacity of modules   | 45*45mm modules                  |
| 9          | Configuration         | Power outlet+Data outlet or USB  |
|            |                       | charging+HDMI+VGA+Audio socket : |
|            |                       | Customized as required           |

## Features:

1) Similcity: The column is secured to the ceiling or floor by pressure , no need for screwing to the ground or the ceiling.

Installation mobility: The columns are secured by pressure on the floor.
 They do not have to be bolted to the floor and it is therefore very easy to reconfigure the distribution of workplaces.

3) Compact: The mini-columns are supplied all necessary materials for installation: foot for floor attachment, top and side covers and fastenings.

4) Customization solution: Flush-mount power supply or power supply through floor trunking are optional; two shape of oval or square is