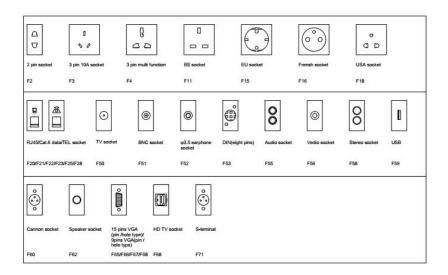

### Available sockets or modules types:

#### SAFEWIRE

45 Type Function Accessories