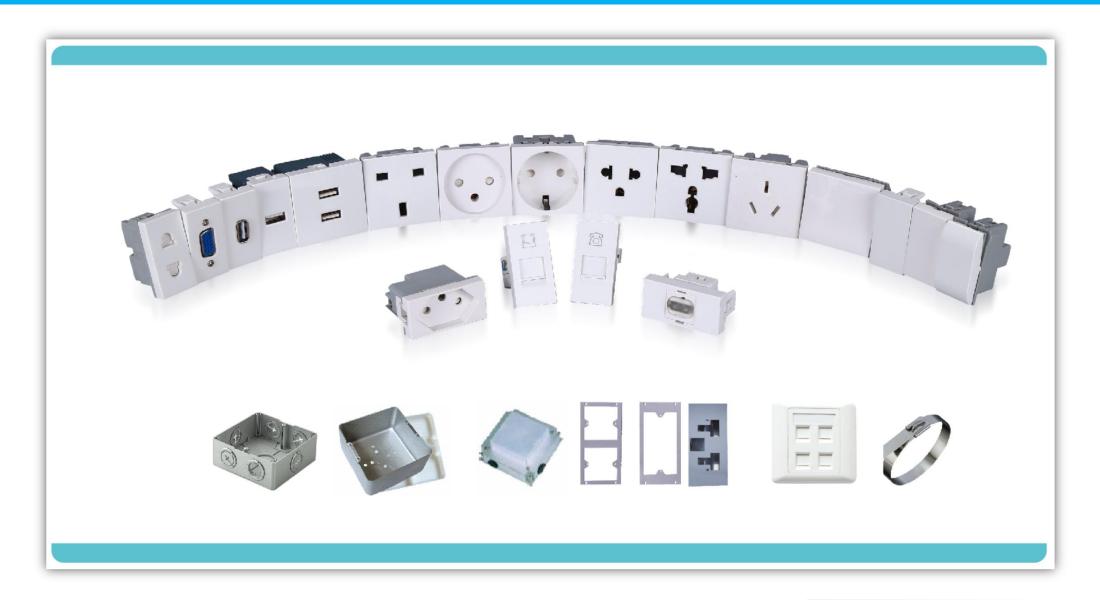

dular**



>> FZ-501/FZ-536/HTD610 Embedded desktop socket

**Our products** 



>> FZ-525/FZ-561 Dual side open flip up desk-top box Electric motor rotate hidden socket



>> FZ-520/FZ-526/FZ-527 Vertical aluminum liftable up socket IP54 Vertical pop up socket with brass Stainless coverplate



>> FZ-507/FZ-508/FZ-TB-B/FZ-PFB01 Screen Mounting PDU/Screen clamped PDU
Table clamped PDU/Slide coverplate desktop socket



>> FZ-510/FZ-515/FZ-517/FZ-518 Flip up socket wireless charge/Flip up desktop socket



>> FZ-531/FZ-532/FZ-551 Mobility-Installation Mini-cloumns stand pole socket



>> FZ-521/FZ-522/FZ-528 Flush-mounting single flap lid /duplex flap lid desk socket

#### POP ART Series (PC White)



### **Brilliant Series (Aluminium)**



#### **Brilliant Series (Stainless steels)**