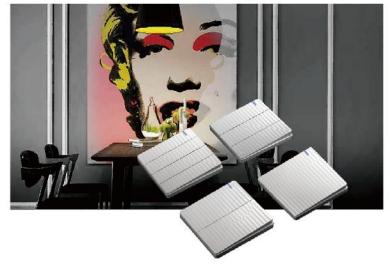

ronic

More









**Our products** 









#### Office Furniture Socket **OPDU/Table Modular**



>> FZ-501/FZ-536/HTD610 Embedded desktop socket

**Our products** 



>> FZ-525/FZ-561 Dual side open flip up desk-top box Electric motor rotate hidden socket



>> FZ-520/FZ-526/FZ-527 Vertical aluminum liftable up socket IP54 Vertical pop up socket with brass Stainless coverplate



>> FZ-507/FZ-508/FZ-TB-B/FZ-PFB01 Screen Mounting PDU/Screen clamped PDU
Table clamped PDU/Slide coverplate desktop socket



>> FZ-510/FZ-515/FZ-517/FZ-518 Flip up socket wireless charge/Flip up desktop socket



>> FZ-531/FZ-532/FZ-551 Mobility-Installation Mini-cloumns stand pole socket



>> FZ-521/FZ-522/FZ-528 Flush-mounting single flap lid /duplex flap lid desk socket

#### POP ART Series (PC White)



### **Brilliant Series (Aluminium)**



#### **Brilliant Series (Stainless steels)**