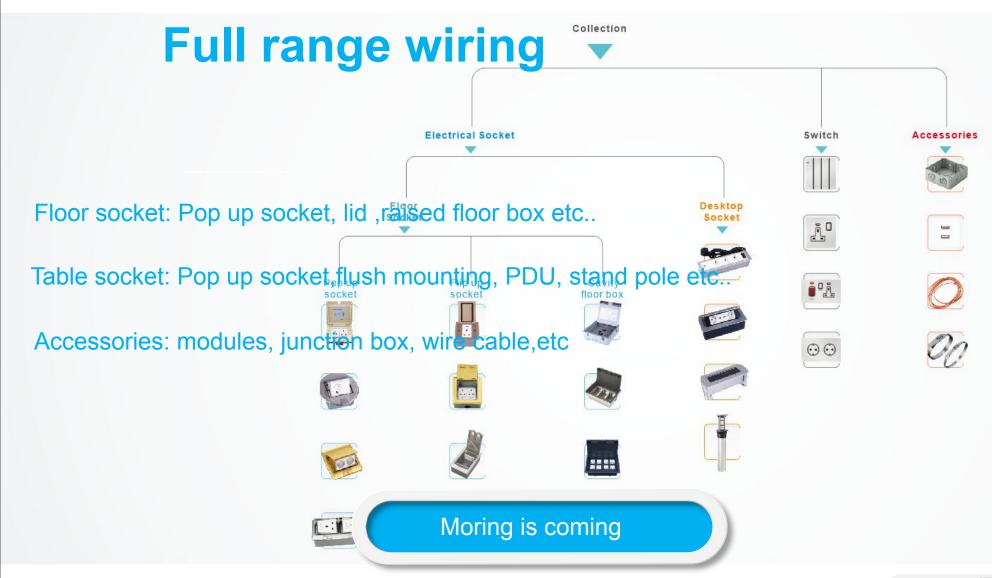

**Our products** 

#### Office Furniture Socket **OPDU/Table Modular**

>> FZ-501/FZ-536/HTD610 Embedded desktop socket

**Our products** 

>> FZ-525/FZ-561 Dual side open flip up desk-top box Electric motor rotate hidden socket

>> FZ-520/FZ-526/FZ-527 Vertical aluminum liftable up socket IP54 Vertical pop up socket with brass Stainless coverplate

>> FZ-507/FZ-508/FZ-TB-B/FZ-PFB01 Screen Mounting PDU/Screen clamped PDU
Table clamped PDU/Slide coverplate desktop socket

>> FZ-510/FZ-515/FZ-517/FZ-518 Flip up socket wireless charge/Flip up desktop socket

>> FZ-531/FZ-532/FZ-551 Mobility-Installation Mini-cloumns stand pole socket

>> FZ-521/FZ-522/FZ-528 Flush-mounting single flap lid /duplex flap lid desk socket