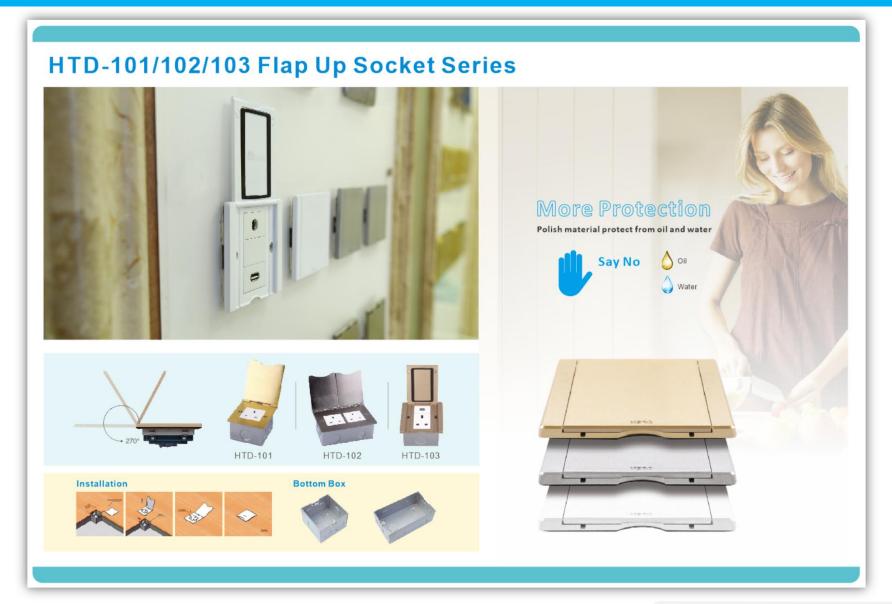

>> FZ-510/FZ-515/FZ-517/FZ-518 Flip up socket wireless charge/Flip up desktop socket

>> FZ-531/FZ-532/FZ-551 Mobility-Installation Mini-cloumns stand pole socket

>> FZ-521/FZ-522/FZ-528 Flush-mounting single flap lid /duplex flap lid desk socket