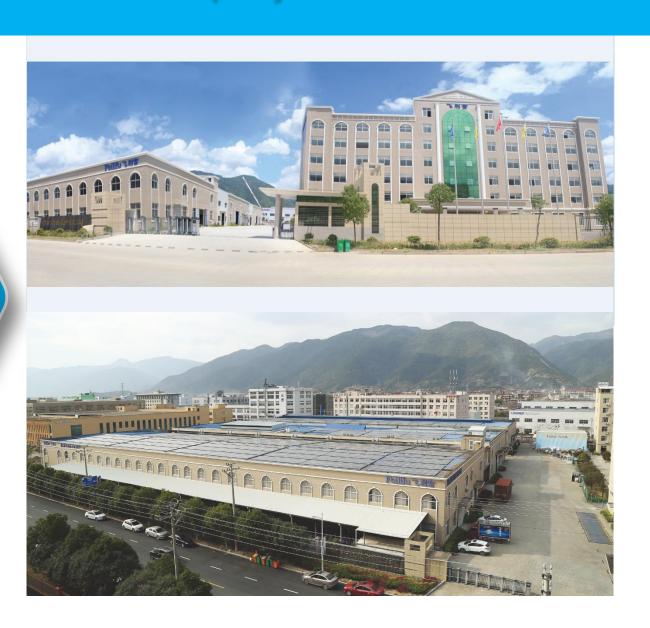

#### Our production facilities include:

- Factory: 30,000 square meters building areas;
- R&D department:3D design and engineers with vast experience and knowledge.
- Tools department: We have brand new CNC center with erosion machines, trilling machines and saw machines.
  Press department: Equipped with several new press machines for up to 100 t and 10 lathe machines metal
- Press department: Equipped with several new press machines for up to 100 t and 10 lathe machines meta cutting and bending machines, etc.
- Galvanization department: Newly refurbished automatic galvanizing line. We can make Ag,Zn, Ni and Tn plating on our metal and copper parts.
- Own independent electrical laboratory--Full routine testing for our own products, 300 sqm of advanced technology lab.