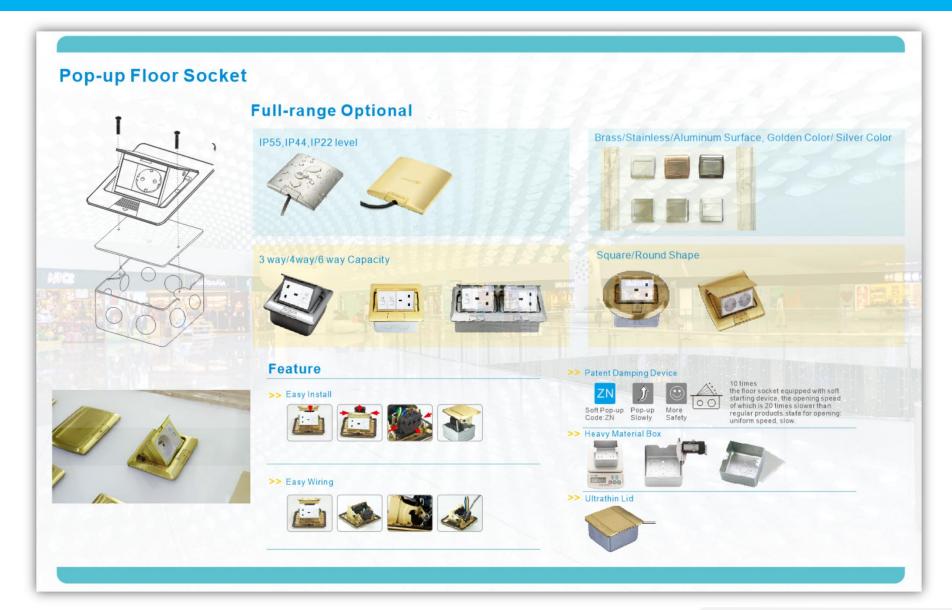

>> FZ-520/FZ-526/FZ-527 Vertical aluminum liftable up socket IP54 Vertical pop up socket with brass Stainless coverplate

>> FZ-507/FZ-508/FZ-TB-B/FZ-PFB01 Screen Mounting PDU/Screen clamped PDU
Table clamped PDU/Slide coverplate desktop socket

>> FZ-510/FZ-515/FZ-517/FZ-518 Flip up socket wireless charge/Flip up desktop socket

>> FZ-531/FZ-532/FZ-551 Mobility-Installation Mini-cloumns stand pole socket

>> FZ-521/FZ-522/FZ-528 Flush-mounting single flap lid /duplex flap lid desk socket