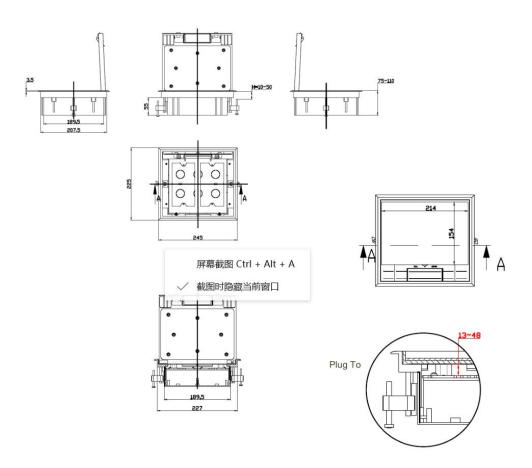

# **HTD-626AS Outline drawing:**

No.152 Xingguang Road, Xingguang industry zone, Liushi town, Yueqing, Wenzhou,China ,325604 Tel:0086-577-62799688; Email:info@safewirele.com;

www.safewirele.com

www.safewirele.com

| Material:                         | ABS, galvanised steel             |
|-----------------------------------|-----------------------------------|
| Application:                      | Residential ,Industrial or public |
| Type:                             | Floor socket                      |
| Overall Frame & Lid (mm)          | 328*230.5                         |
| Compact floor cut-out(mm)         | 310*213                           |
| Thickness of concavity/Frame lid  | 8                                 |
| recess (mm)                       |                                   |
| Installation depth(mm)            | 99                                |
| Plug top clearance(mm)            | 13~48                             |
| Available modules:                | 16 modules 45*45mm Mosaic         |
| Accessories plates                | 177*90mm/177*60mm                 |
| Package dimension of carton(4 Pcs | 55*37*29mm                        |
| inner box into master carton)     |                                   |
| G.W.                              | 14.2KG/Carton                     |
| N.W.                              | 13.2KG/Carton                     |