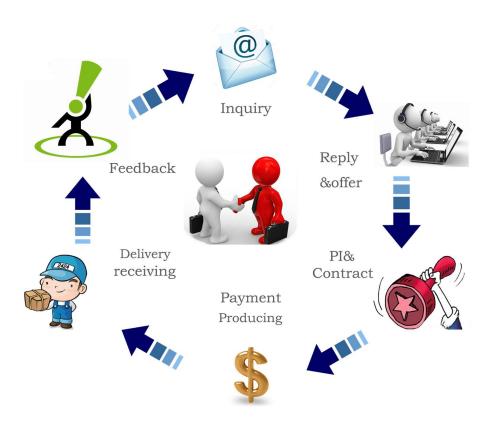

### 7. Process flow:

we apply ERP data management system , greatly increased the management in plan ,purchase, storage , manufacture and sales .