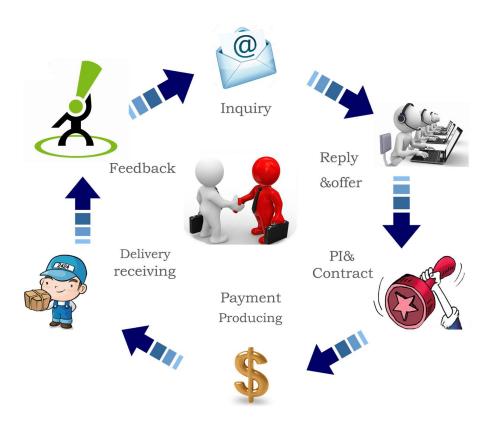

#### 7. Process flow:

we apply ERP data management system , greatly increased the management in plan ,purchase, storage , manufacture and sales .