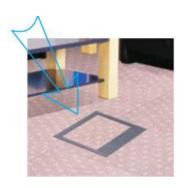

# 1) Features:

Our floor boxes are boxes for installation recessed in floor with possibilities of add decorative materials like carpet, parquet or other finishes, on the lid.

No.152 Xingguang Road, Xingguang industry zone, Liushi town, Yueqing, Wenzhou,China ,325604 Tel:0086-577-62799688; Email:info@safewirele.com;

www.safewirele.com

- Perfect finish:Our range of access and screed Floor Boxes are available with 1, 2, 3 or 4 compartments and Blends in fully with the surroundings
- 2. Safety guaranty:Frame &lid moulded from high impact ABS plastic material and self-extinguishing, halogen-free materials, guaranty of safety for people and equipment.
- 3. Protected opening system: Easy grip recessed lifting handle and only be opened by pulling both opening clips at the same time. The clips of floor boxes are self-positioning and secure the fastening.
- 4. Easy installation:Clamp fixing of receptacle and Data outlet for fast installation.No junction box is required for installing floor boxes in raised floors.
- 5. The carpet protective frame is overlapping the edge of the floor and is to protect the carpet material against fraying at the edge.