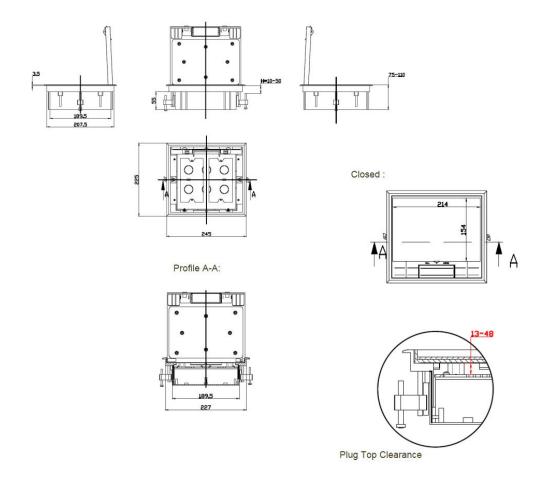

# **HTD-624AS Outline drawing:**

No.152 Xingguang Road, Xingguang industry zone, Liushi town, Yueqing, Wenzhou,China ,325604 Tel:0086-577-62799688; Email:info@safewirele.com;

www.safewirele.com

No.152 Xingguang Road, Xingguang industry zone, Liushi town, Yueqing, Wenzhou,China ,325604
Tel:0086-577-62799688; Email:info@safewirele.com;

www.safewirele.com

| Application:                      | Residential ,Industrial or public |
|-----------------------------------|-----------------------------------|
| Type:                             | Floor socket                      |
| Overall Frame & Lid (mm)          | 245*225                           |
| Compact floor cut-out(mm)         | 228*208                           |
| Thickness of concavity/Frame lid  | 8                                 |
| recess (mm)                       |                                   |
| Installation depth(mm)            | 76~110                            |
| Plug top clearance(mm)            | 13~48                             |
| Available modules:                | 12 modules 45*45mm Mosaic         |
| Accessories plates                | 177*90mm/177*60mm                 |
| Package dimension of carton(4 Pcs | 55*37*29mm                        |
| inner box into master carton)     |                                   |
| G.W.                              | 14.2KG/Carton                     |
| N.W.                              | 13.2KG/Carton                     |