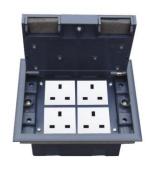

## **Quick Details**

Model: HTD-622AS

Place of origin: Zhejiang, Wenzhou, China

Rated Current: 10-25A

Type: Underfloor box Current Type: AC

HS Code: 8536690000 Frequency:50Hz~60Hz

For floor thickness :8mm Installation depth:70mm~110mm

# 1) Features:

Our floor boxes are boxes for installation recessed in floor with possibilities of add decorative materials like carpet, parquet or other finishes, on the lid.

1. Perfect finish:Our range of access and screed Floor Boxes are

No.152 Xingguang Road, Xingguang industry zone, Liushi town, Yueqing, Wenzhou,China ,325604 Tel:0086-577-62799688; Email:info@safewirele.com;

www.safewirele.com

available with 1, 2, 3 or 4 compartments and Blends in fully with the surroundings

- 2. Safety guaranty:Frame &lid moulded from high impact ABS plastic material and self-extinguishing, halogen-free materials, guaranty of safety for people and equipment.
- 3. Protected opening system: Easy grip recessed lifting handle and only be opened by pulling both opening clips at the same time. The clips of floor boxes are self-positioning and secure the fastening.
- 4. Easy installation:Clamp fixing of receptacle and Data outlet for fast installation.No junction box is required for installing floor boxes in raised floors.
- 5. The carpet protective frame is overlapping the edge of the floor and is to protect the carpet material against fraying at the edge.

# (2) Advantages and Features:

- 1. Protect against entry by dust and small objects:Floor box manufactured from galvanised steel with cable inlet slot cover and pre-punched holes for tube inlet so that allows the passage of connection cable and protect rust at same time.
- 2. Hinged cover of 8mm concavity with click ladder system under floor

No.152 Xingguang Road, Xingguang industry zone, Liushi town, Yueqing, Wenzhou,China ,325604 Tel:0086-577-62799688; Email:info@safewirele.com;

www.safewirele.com

trunking system.

- 3.25\*20mm knockouts to accept flexible conduit and 169\*141.5mm for floor cut-out;
- 4. Galvanised lid insert for strength;
- 5.Standard depth 99mm designed to accepts standard accessory plates from electrical wholesalers.
- 6.Installation depth be adjustable: Installation depth from 70mm.
- 7. More capacity of outlet: For 8 apparatus type Mosaic 45\*45mm.

| Brand        | Safewire                          |
|--------------|-----------------------------------|
| Item No.     | HTD-622AS                         |
| Color:       | Grey,Black                        |
| Material:    | ABS, galvanised steel             |
| Application: | Residential ,Industrial or public |
| Type:        | Floor socket                      |