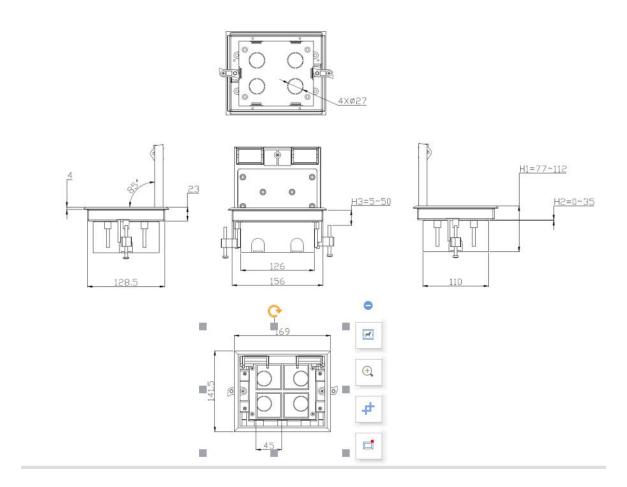

# 6. Product Show:

**HTD-622AS Outline drawing:** 

No.152 Xingguang Road, Xingguang industry zone, Liushi town, Yueqing, Wenzhou, China ,325604 Tel:0086-577-62799688; Email:info@safewirele.com;

www.safewirele.com

No.152 Xingguang Road, Xingguang industry zone, Liushi town, Yueqing, Wenzhou,China ,325604 Tel:0086-577-62799688; Email:info@safewirele.com;

www.safewirele.com

trunking system.

- 3.25\*20mm knockouts to accept flexible conduit and 169\*141.5mm for floor cut-out;
- 4. Galvanised lid insert for strength;
- 5.Standard depth 99mm designed to accepts standard accessory plates from electrical wholesalers.
- 6.Installation depth be adjustable: Installation depth from 70mm.
- 7. More capacity of outlet: For 8 apparatus type Mosaic 45\*45mm.