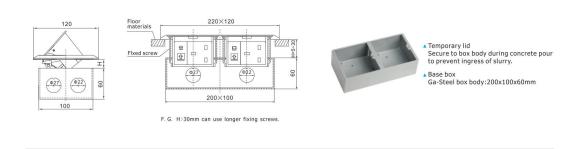

## 6. Product Show:

**HTD-402 Outline drawing:** 

No.152 Xingguang Road, Xingguang industry zone, Liushi town, Yueqing, Wenzhou,China ,325604 Tel:0086-577-62799688; Email:info@safewirele.com;

www.safewirele.com

No.152 Xingguang Road, Xingguang industry zone, Liushi town, Yueqing, Wenzhou, China ,325604 Tel:0086-577-62799688; Email:info@safewirele.com;

www.safewirele.com

| 1 | Product picture     |                                       |
|---|---------------------|---------------------------------------|
| 2 | Panel Material      | Brass alloy/Alu alloy                 |
| 3 | Surface finish      | Wire drawing/Polishing/Spray painting |
| 4 | Panel Dimension(mm) | 220*120                               |
| 5 | Cutout(mm)          | 200x100                               |
| 6 | Capacity of modules | 4 ways modules                        |
| 7 | Bracket material    | Zinc Alloy & Alu Alloy                |
| 7 | Sink box Material   | Steel+Zinc plated                     |