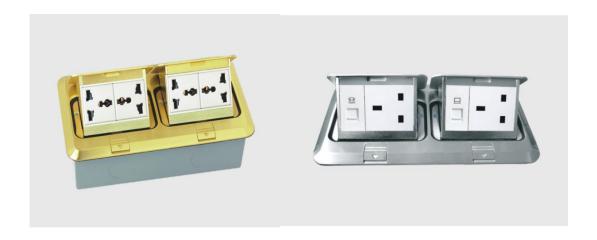

Color :golden or sliver Market standard: Customized

Brand Name: Safewire or OEM brand IP:44

# Output Electrical Outlet/ Socket Box /Floor Boxes/Floor sockets

| Brand     | Safewire                          |
|-----------|-----------------------------------|
| Item No.  | HTD-402                           |
| Color:    | Golden, sliver etc.               |
| Material: | Brass alloy, stainless steel etc. |

No.152 Xingguang Road, Xingguang industry zone, Liushi town, Yueqing, Wenzhou, China ,325604 Tel:0086-577-62799688; Email:info@safewirele.com;

www.safewirele.com

| 1 | Product picture     |                                       |
|---|---------------------|---------------------------------------|
| 2 | Panel Material      | Brass alloy/Alu alloy                 |
| 3 | Surface finish      | Wire drawing/Polishing/Spray painting |
| 4 | Panel Dimension(mm) | 220*120                               |
| 5 | Cutout(mm)          | 200x100                               |
| 6 | Capacity of modules | 4 ways modules                        |
| 7 | Bracket material    | Zinc Alloy & Alu Alloy                |
| 7 | Sink box Material   | Steel+Zinc plated                     |