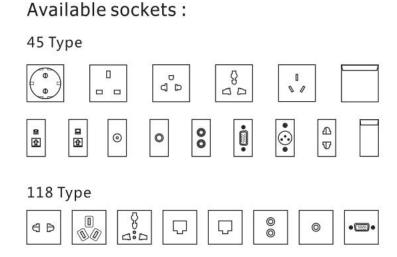

#### www.safewirele.com

| Application:         | Residential ,Industrial or public           |
|----------------------|---------------------------------------------|
| Type:                | Floor socket                                |
| Frequency:           | 50HZ-60HZ                                   |
| Grounding:           | Standard Grounding                          |
| Voltage:             | 90-260V                                     |
| Rated Current:       | 15                                          |
| Available modules:   | Type 45,43,120,118,128,American GFCI series |
| Damping device (DP): | Available                                   |

# Available sockets or modules types:

More International sockets is customization:

Schuko socket; France, UK, SA, Israel, Italy, Brazil, Aus/NZ, China, Thailand, USA; etc.

| Serial No. | Parameter | Description |  |
|------------|-----------|-------------|--|
|            |           | -           |  |