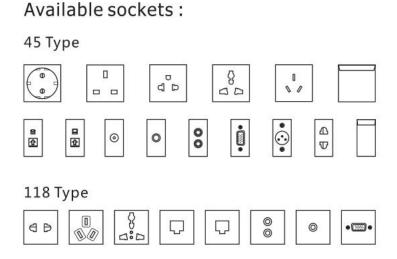

# Available sockets or modules types:

Wenzhou Safewire Electric Co.,Ltd.

No.152 Xingguang Road, Xingguang industry zone, Liushi town, Yueqing, Wenzhou,China ,325604
Tel:0086-577-62799688; Email:info@safewirele.com;

www.safewirele.com

| Brand                | Safewire                                    |  |
|----------------------|---------------------------------------------|--|
| Item No.             | HTD-2702K                                   |  |
| Color:               | Golden, sliver etc.                         |  |
| Material:            | Brass alloy, stainless steel etc.           |  |
| Application:         | Residential ,Industrial or public           |  |
| Туре:                | Floor socket                                |  |
| Frequency:           | 50HZ-60HZ                                   |  |
| Grounding:           | Standard Grounding                          |  |
| Voltage:             | 90-260V                                     |  |
| Rated Current:       | 15                                          |  |
| Available modules:   | Type 45,43,120,118,128,American GFCI series |  |
| Damping device (DP): | Available                                   |  |