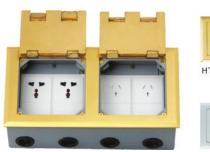

## 6. Product Show:

HTD-2702K

HTD-2702NKP SUS

www.safewirele.com

| Serial No. | Parameter              | Description                           |
|------------|------------------------|---------------------------------------|
| 1          | Product picture        | HTD-2702K Cu-alloy  HTD-2702NKP SUS   |
| 2          | Panel Material         | Brass alloy/Stainless steel           |
| 3          | Surface finish         | Wire drawing/Polishing/Spray painting |
| 4          | Panel Dimension(mm)    | 270*146                               |
| 5          | Cutout(mm)             | 95x95                                 |
| 6          | Capacity of modules    | 12 ways modules                       |
| 7          | Bracket material       | Zinc Alloy & Alu Alloy                |
| 8          | Base box dimension(mm) | 260*135*65                            |
| 9          | Height(mm)             | 70~95(Adjustable)                     |
| 10         | Sink box Material      | Steel+Zinc plated                     |