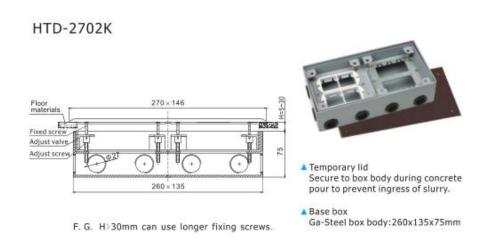

# HTD-2702 Outline drawing:

No.152 Xingguang Road, Xingguang industry zone, Liushi town, Yueqing, Wenzhou,China ,325604 Tel:0086-577-62799688; Email:info@safewirele.com;

www.safewirele.com

No.152 Xingguang Road, Xingguang industry zone, Liushi town, Yueqing, Wenzhou, China ,325604 Tel:0086-577-62799688; Email:info@safewirele.com;

www.safewirele.com

- 3. Solid steel cover with bevelled edges to allow the cover to conceal the cut edge of carpet or floor covering below. It is available to insert plug and fasten the upper cover with plug. Only with outgoing plug cable at the outlet. It is very convenient for passing by and cleaning.
- 4. With temporary lid-secure to body during pour to prevent ingress of slurry.
- 5. Power-coated steel box has 10\*25mm conduit and diameter of 27mm diameter knock-outs available to accommodate CAT 6A cabling available on request.

www.safewirele.com

| Serial No. | Parameter              | Description                           |
|------------|------------------------|---------------------------------------|
| 1          | Product picture        | HTD-2702K Cu-alloy  HTD-2702NKP SUS   |
| 2          | Panel Material         | Brass alloy/Stainless steel           |
| 3          | Surface finish         | Wire drawing/Polishing/Spray painting |
| 4          | Panel Dimension(mm)    | 270*146                               |
| 5          | Cutout(mm)             | 95x95                                 |
| 6          | Capacity of modules    | 12 ways modules                       |
| 7          | Bracket material       | Zinc Alloy & Alu Alloy                |
| 8          | Base box dimension(mm) | 260*135*65                            |
| 9          | Height(mm)             | 70~95(Adjustable)                     |
| 10         | Sink box Material      | Steel+Zinc plated                     |