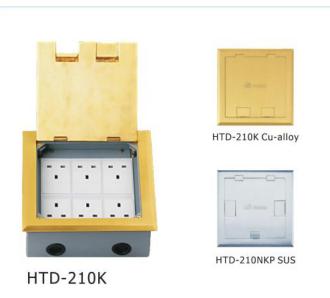

## **Quick Details**

Model: HTD-210K

Place of origin: Zhejiang, Wenzhou, China

Rated Current: 10-25A

Type: floor socket Current Type: AC

HS Code: 8536690000 Frequency:50Hz~60Hz

Grounding: Standard grounding Voltage:110~240V

Color :golden or sliver Market standard: Customized

Brand Name: Safewire or OEM brand IP:44

Application:

Large capacity for the modules. Compact and stylish, provide ready access to power and communication outlets recessed in the floor. Stylish brass alloy or stainless steel covers bevel down to a fine under foot, suitable for use with polished floor boards, carpet, ceramic tiles and floor coverings. It is designed to feed workstation or equipment in open areas, cables may be routed to a desk using an optional cable umbilical (Please noted that it don't suitable for use in wet areas)

Wenzhou Safewire Electric Co.,Ltd.

No.152 Xingguang Road, Xingguang industry zone, Liushi town, Yueqing, Wenzhou,China ,325604
Tel:0086-577-62799688; Email:info@safewirele.com;

www.safewirele.com

| Brand                | Safewire                                    |
|----------------------|---------------------------------------------|
| Item No.             | HTD-210K                                    |
| Color:               | Golden, sliver etc.                         |
| Material:            | Brass alloy, stainless steel etc.           |
| Application:         | Residential ,Industrial or public           |
| Type:                | Floor socket                                |
| Frequency:           | 50HZ-60HZ                                   |
| Grounding:           | Standard Grounding                          |
| Voltage:             | 90-260V                                     |
| Rated Current:       | 15                                          |
| Available modules:   | Type 45,43,120,118,128,American GFCI series |
| Damping device (DP): | Available                                   |