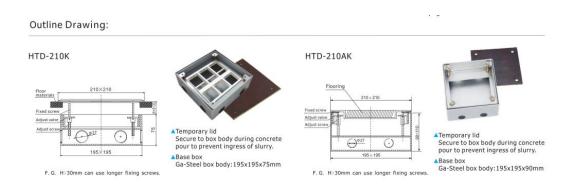

# HTD-210K/210AK Outline drawing:

No.152 Xingguang Road, Xingguang industry zone, Liushi town, Yueqing, Wenzhou,China ,325604 Tel:0086-577-62799688; Email:info@safewirele.com;

www.safewirele.com

No.152 Xingguang Road, Xingguang industry zone, Liushi town, Yueqing, Wenzhou, China ,325604 Tel:0086-577-62799688; Email:info@safewirele.com;

www.safewirele.com

- 3. Solid steel cover with bevelled edges to allow the cover to conceal the cut edge of carpet or floor covering below. It is available to insert plug and fasten the upper cover with plug. Only with outgoing plug cable at the outlet. It is very convenient for passing by and cleaning.
- 4. With temporary lid-secure to body during pour to prevent ingress of slurry.
- 5. Power-coated steel box has 10\*25mm conduit and diameter of 27mm diameter knock-outs available to accommodate CAT 6A cabling available on request.