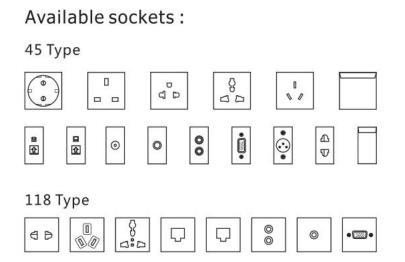

|
| Available modules:   | Type 45,43,120,118,128,American GFCI series |
| Damping device (DP): | Available                                   |

# **5.Our service:**



No.152 Xingguang Road, Xingguang industry zone, Liushi town, Yueqing, Wenzhou,China ,325604 Tel:0086-577-62799688; Email:info@safewirele.com;

www.safewirele.com



# 6. Product Show:



No.152 Xingguang Road, Xingguang industry zone, Liushi town, Yueqing, Wenzhou, China ,325604 Tel:0086-577-62799688; Email:info@safewirele.com;

www.safewirele.com





# HTD-210K/210AK Outline drawing:



No.152 Xingguang Road, Xingguang industry zone, Liushi town, Yueqing, Wenzhou,China ,325604 Tel:0086-577-62799688; Email:info@safewirele.com;

www.safewirele.com



# Available sockets or modules types:



## More International sockets is customization:

Schuko socket; France, UK, SA, Israel, Italy, Brazil, Aus/NZ, China, Thailand, USA; etc.



| Serial No. | Parameter       | Description |
|------------|-----------------|-------------|
| 1          | Product picture |             |



Wenzhou Safewire Electric Co.,Ltd.

No.152 Xingguang Road, Xingguang industry zone, Liushi town, Yueqing, Wenzhou,China ,325604
Tel:0086-577-62799688; Email:info@safewirele.com;

www.safewirele.com

|   |                     | HTD-210K Cu-alloy  HTD-210NKP SUS     |
|---|---------------------|---------------------------------------|
|   |                     | HTD-210AKK Cu-alloy  HTD-210AKK P SUS |
| 2 | Panel Material      | Brass alloy/Stainless steel           |
| 3 | Surface finish      | Wire drawing/P