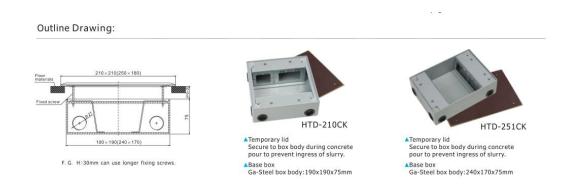

# 6. Product Show:

**HTD-210CK Outline drawing:** 

No.152 Xingguang Road, Xingguang industry zone, Liushi town, Yueqing, Wenzhou,China ,325604 Tel:0086-577-62799688; Email:info@safewirele.com;

www.safewirele.com

Wenzhou Safewire Electric Co.,Ltd.

No.152 Xingguang Road, Xingguang industry zone, Liushi town, Yueqing, Wenzhou,China ,325604
Tel:0086-577-62799688; Email:info@safewirele.com;

www.safewirele.com

|    |                        | HTD-210CK Cu-alloy  HTD-210CK F SUS   |
|----|------------------------|---------------------------------------|
| 2  | Panel Material         | Brass alloy/Stainless steel           |
| 3  | Surface finish         | Wire drawing/Polishing/Spray painting |
| 4  | Panel Dimension(mm)    | 210*210                               |
| 5  | Cutout(mm)             | 190x190                               |
| 6  | Capacity of modules    | 10 ways modules                       |
| 7  | Mounting type          | Declining installation                |
| 8  | Bracket material       | Zinc Alloy & Alu Alloy                |
| 9  | Base box dimension(mm) | 260*135*65                            |
| 10 | Height(mm)             | 70~95(Adjustable)                     |
| 11 | Sink box Material      | Steel+Zinc plated                     |