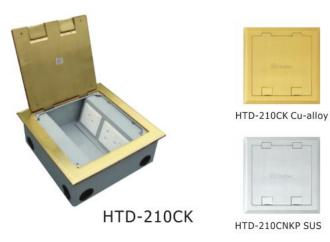

# 6. Product Show:

**HTD-210CK Outline drawing:** 

No.152 Xingguang Road, Xingguang industry zone, Liushi town, Yueqing, Wenzhou,China ,325604 Tel:0086-577-62799688; Email:info@safewirele.com;

www.safewirele.com

Wenzhou Safewire Electric Co.,Ltd.

No.152 Xingguang Road, Xingguang industry zone, Liushi town, Yueqing, Wenzhou,China ,325604
Tel:0086-577-62799688; Email:info@safewirele.com;

www.safewirele.com

|    |                        | HTD-210CK Cu-alloy  HTD-210CK F SUS   |
|----|------------------------|---------------------------------------|
| 2  | Panel Material         | Brass alloy/Stainless steel           |
| 3  | Surface finish         | Wire drawing/Polishing/Spray painting |
| 4  | Panel Dimension(mm)    | 210*210                               |
| 5  | Cutout(mm)             | 190x190                               |
| 6  | Capacity of modules    | 10 ways modules                       |
| 7  | Mounting type          | Declining installation                |
| 8  | Bracket material       | Zinc Alloy & Alu Alloy                |
| 9  | Base box dimension(mm) | 260*135*65                            |
| 10 | Height(mm)             | 70~95(Adjustable)                     |
| 11 | Sink box Material      | Steel+Zinc plated                     |