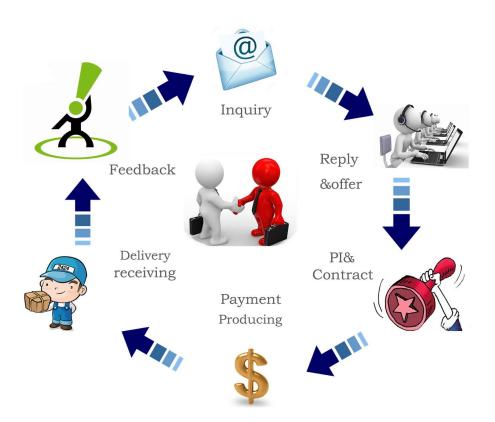

## 7. Process flow:

we apply ERP data management system , greatly increased the management in plan ,purchase, storage , manufacture and sales .