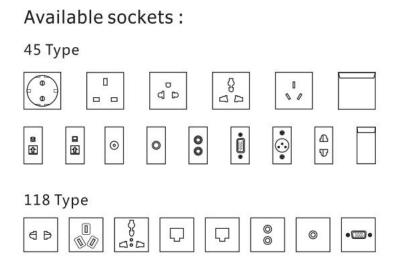

# Available sockets or modules types:

### www.safewirele.com

| Brand                | Safewire                                    |
|----------------------|---------------------------------------------|
| Item No.             | HTD-210CK                                   |
| Color:               | Golden, sliver etc.                         |
| Material:            | Brass alloy, stainless steel etc.           |
| Application:         | Residential ,Industrial or public           |
| Type:                | Floor socket                                |
| Frequency:           | 50HZ-60HZ                                   |
| Grounding:           | Standard Grounding                          |
| Voltage:             | 90-260V                                     |
| Rated Current:       | 15                                          |
| Available modules:   | Type 45,43,120,118,128,American GFCI series |
| Damping device (DP): | Available                                   |