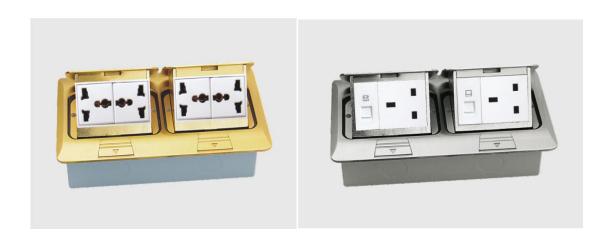

Color :golden or sliver Market standard: Customized

Brand Name: Safewire or OEM brand IP:44

Application:

The Safewire pop-up outlets are perfect for situations where aesthetics are vital and space is a premium. They are an ideal complement for desk, boardroom tables, reception areas, retail counter where a limited number of outlets are required. This product is best suited for bench and desk top use but may be used in flooring.

### 6. Product Show:

HTD-1602 Outline drawing:

No.152 Xingguang Road, Xingguang industry zone, Liushi town, Yueqing, Wenzhou,China ,325604 Tel:0086-577-62799688; Email:info@safewirele.com;

www.safewirele.com