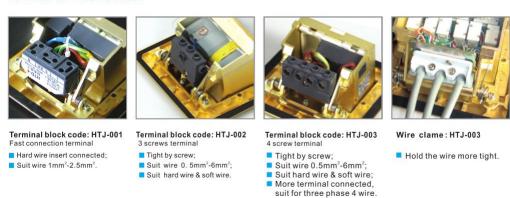

### Available Terminal block for different wire:

Fast connection terminal: Wire of 1~2.5 m m<sup>2</sup>

3/4 Screw terminal: wire of 0.5~6m m²