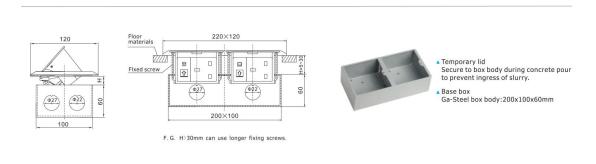

### 6. Product Show:

HTD-1602 Outline drawing:

No.152 Xingguang Road, Xingguang industry zone, Liushi town, Yueqing, Wenzhou,China ,325604 Tel:0086-577-62799688; Email:info@safewirele.com;

www.safewirele.com

No.152 Xingguang Road, Xingguang industry zone, Liushi town, Yueqing, Wenzhou, China ,325604 Tel:0086-577-62799688; Email:info@safewirele.com;

www.safewirele.com

| 2 | Panel Material      | Brass alloy/Alu alloy                 |
|---|---------------------|---------------------------------------|
| 3 | Surface finish      | Wire drawing/Polishing/Spray painting |
| 4 | Panel Dimension(mm) | 220*120                               |
| 5 | Cutout(mm)          | 200x100                               |
| 6 | Capacity of modules | 4 ways modules                        |
| 7 | Bracket material    | Zinc Alloy & Alu Alloy                |
| 7 | Sink box Material   | Steel+Zinc plated                     |