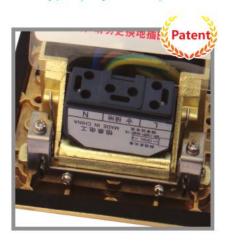

| Brand                | Safewire                                    |
|----------------------|---------------------------------------------|
| Item No.             | HTD-1602                                    |
| Color:               | Golden, sliver etc.                         |
| Material:            | Brass alloy, stainless steel etc.           |
| Application:         | Residential ,Industrial or public           |
| Type:                | Floor socket                                |
| Frequency:           | 50HZ-60HZ                                   |
| Grounding:           | Standard Grounding                          |
| Voltage:             | 90-260V                                     |
| Rated Current:       | 15                                          |
| Available modules:   | Type 45,43,120,118,128,American GFCI series |
| Damping device (DP): | Available                                   |