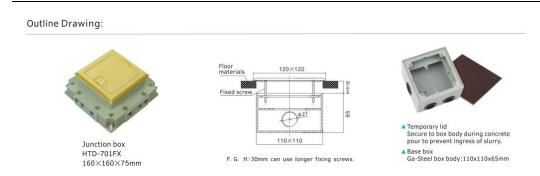

## 6. Product Show:

**HTD-120K Outline drawing:** 

No.152 Xingguang Road, Xingguang industry zone, Liushi town, Yueqing, Wenzhou,China ,325604 Tel:0086-577-62799688; Email:info@safewirele.com;

www.safewirele.com

No.152 Xingguang Road, Xingguang industry zone, Liushi town, Yueqing, Wenzhou, China ,325604 Tel:0086-577-62799688; Email:info@safewirele.com;

www.safewirele.com

|    |                        | Mounting ST optical fiber As photo  Mounting SC optical fiber As photo |
|----|------------------------|------------------------------------------------------------------------|
| 2  | Panel Material         | Brass alloy/Stainless steel                                            |
| 3  | Surface finish         | Wire drawing/Polishing/Spray painting                                  |
| 4  | Panel Dimension(mm)    | 120*120                                                                |
| 5  | Cutout(mm)             | 110x110                                                                |
| 6  | Capacity of modules    | 3 ways modules                                                         |
| 7  | Mounting type          | Mounting ST optical fiber or SC optical                                |
|    |                        | fiber                                                                  |
| 8  | Bracket material       | Zinc Alloy & Alu Alloy                                                 |
| 9  | Base box dimension(mm) | 260*135*65                                                             |
| 10 | Height(mm)             | 70~95(Adjustable)                                                      |
| 11 | Sink box Material      | Steel+Zinc plated                                                      |