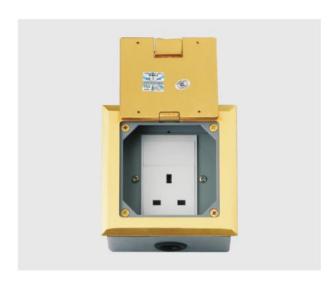

## **Quick Details**

Model: HTD-120K

Place of origin: Zhejiang, Wenzhou, China

Rated Current: 10-25A

Type: floor socket Current Type: AC

HS Code: 8536690000 Frequency:50Hz~60Hz

Grounding: Standard grounding Voltage:110~240V

Color :golden or sliver Market standard: Customized

Brand Name: Safewire or OEM brand IP:44

Application:

Large capacity for the modules. Compact and stylish, provide ready access to power and communication outlets recessed in the floor. Stylish brass alloy or stainless steel covers bevel down to a fine under foot, suitable for use with polished floor boards, carpet, ceramic tiles and floor coverings. It is designed to feed workstation or equipment in open areas, cables may be routed to a desk using an optional cable umbilical (Please noted that it don't suitable for use in wet areas)

# 1) Features:

 More bigger access angle of flap when opened it: Open the cover with the ground 90 degrees, furthermore, open and ground into a 180 degree flat is also available. When using, open the cover horizontally to the floor to avoid accident potential and product

No.152 Xingguang Road, Xingguang industry zone, Liushi town, Yueqing, Wenzhou,China ,325604 Tel:0086-577-62799688; Email:info@safewirele.com;

www.safewirele.com

damage caused by cover erection.

- 2. More convenient and secure to install: Hinged cover with screw fix to steel box body.
- 3. Protection of cable exit as DK type cable exit: The outlet port(reverse) can lead multi-strand wire cable out of the floor socket and effectively protect the wire cable skin against damaging. This cord outlet flaps fold down when in use to all cords out with main cover closed.