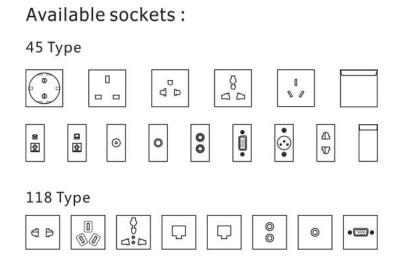

# Available sockets or modules types:

More International sockets is customization:

Schuko socket; France, UK, SA, Israel, Italy, Brazil, Aus/NZ, China, Thailand, USA; etc.

| Serial No. | Parameter       | Description |
|------------|-----------------|-------------|
| 1          | Product picture |             |