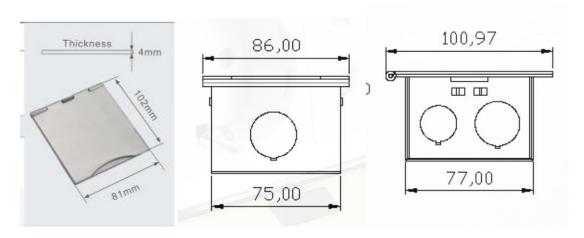

## 6. Product Show:

**HTD-101 Outline drawing:** 

No.152 Xingguang Road, Xingguang industry zone, Liushi town, Yueqing, Wenzhou,China ,325604 Tel:0086-577-62799688; Email:info@safewirele.com;

www.safewirele.com

No.152 Xingguang Road, Xingguang industry zone, Liushi town, Yueqing, Wenzhou,China ,325604
Tel:0086-577-62799688; Email:info@safewirele.com;

www.safewirele.com

| 1 | Product picture     |                                       |
|---|---------------------|---------------------------------------|
|   |                     |                                       |
| 2 | Panel Material      | Brass alloy/Alu alloy                 |
| 3 | Surface finish      | Wire drawing/Polishing/Spray painting |
| 4 | Panel Dimension(mm) | 81*102                                |
| 5 | Cutout(mm)          | 76x80                                 |
| 6 | Capacity of modules | 2 ways modules                        |
| 7 | Bracket material    | Zinc Alloy & Alu Alloy                |
| 8 | Sink box Material   | Steel+Zinc plated                     |
| 9 | Inner box Size(mm)  | 105*105*65                            |