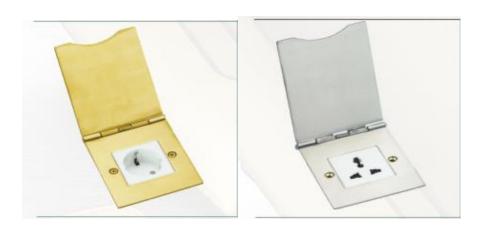

## **Quick Details**

Model: HTD-101

Place of origin: Zhejiang, Wenzhou, China

Rated Current: 10-25A

Type: floor socket Current Type: AC

HS Code: 8536690000 Frequency:50Hz~60Hz

Grounding: Standard grounding Voltage:110~240V

Color :golden or sliver Market standard: Customized

Brand Name: Safewire or OEM brand IP:44

## 1) Features:

- 1. Nice appearance and safety design for floor management: Stepped edge brass is available in plain polished (W) or antique bronze (ABZ) or simple polished rope edge(K) or standard soft edge in brushed (BR) or polished (PS) stainless steel. All with a choice of white or black interiors.
- Higher Protection: Flush mount box of 25mm with 1 Gang white insert under shaver Sockets. Surface seamless design and dust and impurities be protect into inside.
- 3. Easy One-Touch Installation: Simple design as shaver sockets with spring loaded lid and supplied flush mount box with M3.5 X 30mm fixing screws.