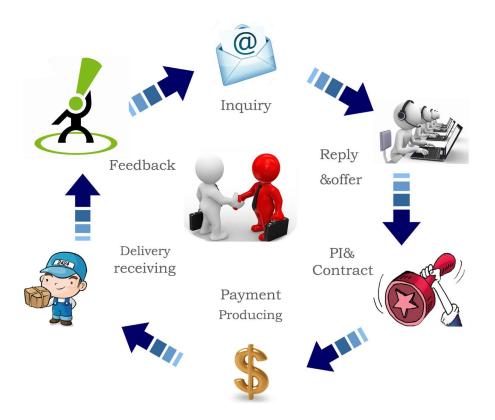

## 7. Process flow:

we apply ERP data management system , greatly increased the management in plan ,purchase, storage , manufacture and sales .