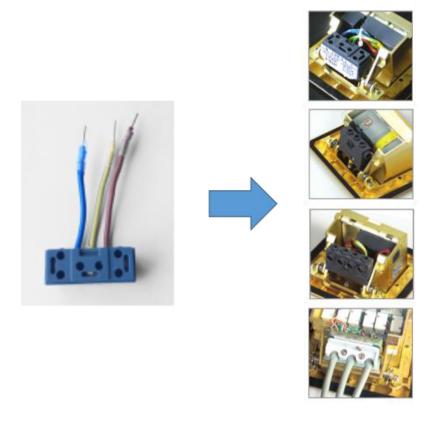

## **Features:**

- 1. Open floor outlet adopts big press sheet and it is easy to start
- 2. Easy to install and disassembly this electrical accessories without need any tools. Furthermore, it is more optional for fast connect wire for terminal block as fast wiring connection.

## **Installation instructions:**

- 1. Remove the panel from the bottom box along with the electrical modules.
- 2. Fix the flooring with spare screws on the bottom box and place it in the embedded hole.
- 3. The flooring surface shall be at least level with the ground or 20mm below the ground.
- 4. Remove flooring surface ,Insert the 10--12mm lead head into the terminal of floor box.
- 5. Fix the panel to the bottom box with screws.