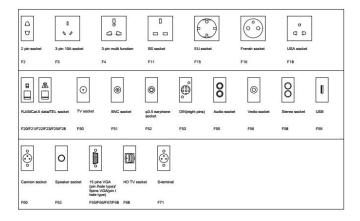

emp.; 3.Stand under 15 degree C temp) ;Oxygen Insulation & Fire resistance in accordance with UL94 international standard.
- **5. Long lifetime of push button:**Compared to simliar products,more than 5000 times of push button.
- 6.More soft and slow damping device: The damping speed of our device is 10 times slower than simliar products. Our damping have been patented









10 Times

The floor socket equipped with soft starting device, the opening speed of which is 20 times slower than regular products. State for opening: uniform speed, slow.

**7. More heavy duty of bottom boxes:**Thickness of bottom boxes body is over 1mm.

# **HTD-7 Outline drawing**:

#### **SAFEWIRE**

HTD-7 ouline Units:mm



## Available sockets or modules types:

#### **SAFEWIRE**

45 Type Function Accessories