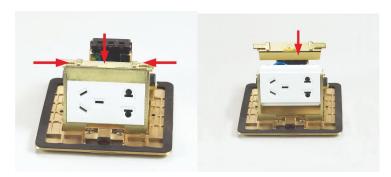

## **Installation instructions:**

- 1. Remove the panel from the bottom box along with the electrical modules.
- 2. Fix the flooring with spare screws on the bottom box and place it in the embedded hole.
- 3. The flooring surface shall be at least level with the ground or 20mm below the ground.
- 4. Remove flooring surface ,Insert the 10--12mm lead head into the terminal of floor box.
- 5. Fix the panel to the bottom box with screws.

## Method of use:

Hold the lid down with your hand, Pull the push button as the direction, Panel popup.