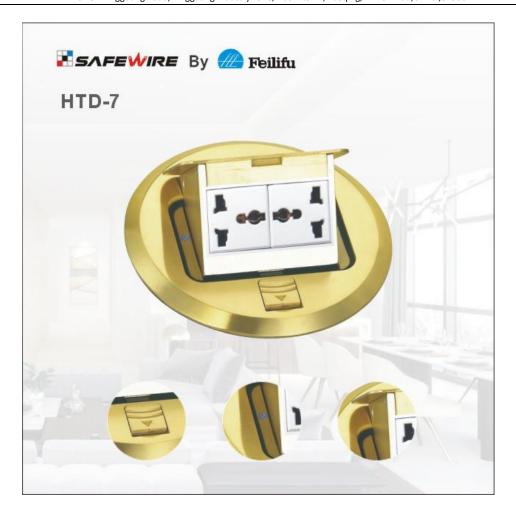

# SPECIFICATION SHEET

PRODUCT NAME: Pop up floor socket

PRODUCT No.: HTD-7

ADD: 152 xinguang industrial zone, yueqing city, zhejiang province

(TEL):0086-577-62799688
(E-mail): info@safewirele.com
(WEB): http://www.safewirele.com

### **Product Show:**

No.152 Xingguang Road, Xingguang industry zone, Liushi town, Yueqing, Wenzhou, China ,325604

## **Features:**

- 1. Open floor outlet adopts big press sheet and it is easy to start
- 2. Easy to install and disassembly this electrical accessories without need any tools. Furthermore, it is more optional for fast connect wire for terminal block as fast wiring connection.

No.152 Xingguang Road, Xingguang industry zone, Liushi town, Yueqing, Wenzhou, China, 325604

- **3. More Strong Scratch Resistance**: Surface finish made from stainless steel or Brass by combination of tough material, Aluminum (ADC12) and shot blast finish on the surface achieves high scratch resistance.
- **4. durable socket receptacle:**Using elastic phosphor copper avoids playing spark plug and plug set to bit dead ,ensure high conductivity and more life of pulling and plugging over 15000 times.PC+ABS(1.Modules fireproof : 850 degree C temp.; 2.Modules don't distortion under 102 degree C temp.; 3.Stand under 15 degree C temp) ;Oxygen Insulation & Fire resistance in accordance with UL94 international standard.
- **5. Long lifetime of push button:**Compared to simliar products,more than 5000 times of push button.
- 6.More soft and slow damping device: The damping speed of our device is 10 times slower than simliar products. Our damping have been patented

10 Times

The floor socket equipped with soft starting device, the opening speed of which is 20 times slower than regular products. State for opening: uniform speed, slow.

**7. More heavy duty of bottom boxes:**Thickness of bottom boxes body is over 1mm.