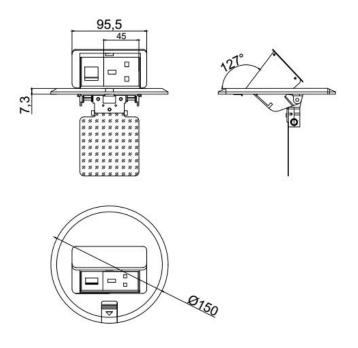

# **HTD-7 Outline drawing**:

#### **SAFEWIRE**

HTD-7 ouline Units:mm

Wenzhou Safewire Electric Co.,Ltd.

No.152 Xingguang Road, Xingguang industry zone, Liushi town, Yueqing, Wenzhou,China ,325604

| Serial No. | Parameter           | Description                           |  |  |
|------------|---------------------|---------------------------------------|--|--|
| 1          | Panel Material      | Brass alloy/Alu alloy                 |  |  |
| 2          | Surface finish      | Wire drawing/Polishing/Spray painting |  |  |
| 3          | Panel Dimension(mm) | Ø150                                  |  |  |
| 4          | Cutout(mm)          | 100x100                               |  |  |
| 5          | Capacity of modules | 3 ways modules                        |  |  |
| 6          | Bracket material    | Zinc Alloy & Alu Alloy                |  |  |
| 7          | Sink box Thickness  | 1.2mm                                 |  |  |
| 8          | Sink box Material   | Steel+Zinc plated                     |  |  |
| 9          | Available modules   | 45*45/22.5*45 ( mm )                  |  |  |
| 10         | Damping device (DP) | Normal Pop-up & Soft Pop-up available |  |  |
| 11         | N.W(kg)             | 1.00( Brass alloy); 0.76(Alu alloy)   |  |  |
| 12         | G.W(kg)             | 20.8 (Brass alloy); 16.0(Alu alloy)   |  |  |
| 13         | Carton size(cm)     | 41.5x27x27                            |  |  |