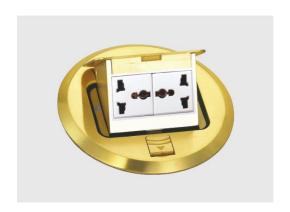

Wenzhou Safewire Electric Co.,Ltd.

No.152 Xingguang Road, Xingguang industry zone, Liushi town, Yueqing, Wenzhou,China ,325604

| Serial No. | Parameter           | Description                           |  |  |
|------------|---------------------|---------------------------------------|--|--|
| 1          | Panel Material      | Brass alloy/Alu alloy                 |  |  |
| 2          | Surface finish      | Wire drawing/Polishing/Spray painting |  |  |
| 3          | Panel Dimension(mm) | Ø150                                  |  |  |
| 4          | Cutout(mm)          | 100x100                               |  |  |
| 5          | Capacity of modules | 3 ways modules                        |  |  |
| 6          | Bracket material    | Zinc Alloy & Alu Alloy                |  |  |
| 7          | Sink box Thickness  | 1.2mm                                 |  |  |
| 8          | Sink box Material   | Steel+Zinc plated                     |  |  |
| 9          | Available modules   | 45*45/22.5*45 ( mm )                  |  |  |
| 10         | Damping device (DP) | Normal Pop-up & Soft Pop-up available |  |  |
| 11         | N.W(kg)             | 1.00( Brass alloy); 0.76(Alu alloy)   |  |  |
| 12         | G.W(kg)             | 20.8 (Brass alloy); 16.0(Alu alloy)   |  |  |
| 13         | Carton size(cm)     | 41.5x27x27                            |  |  |

### **Product Show:**

No.152 Xingguang Road, Xingguang industry zone, Liushi town, Yueqing, Wenzhou, China ,325604