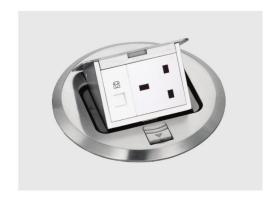

| 1 | Model     | HTD-7        | 7  | Market    | Customize |
|---|-----------|--------------|----|-----------|-----------|
|   |           |              |    | standard  | d         |
| 2 | Brand     | Safewire or  | 8  | Place of  | Zhejiang, |
|   | Name      | OEM brand    |    | origin    | Wenzhou,  |
|   |           |              |    |           | China     |
| 3 | Type      | floor socket | 9  | Frequency | 50Hz~60Hz |
|   |           |              |    |           |           |
| 4 | Color     | Golden,      | 10 | Current   | AC        |
|   |           | silver       |    | Type      |           |
| 5 | Grounding | Standard     |    |           |           |
|   |           | grounding    |    |           |           |
| 6 | HS Code   | 8536690000   |    |           |           |
|   |           |              |    |           |           |

Wenzhou Safewire Electric Co.,Ltd.

No.152 Xingguang Road, Xingguang industry zone, Liushi town, Yueqing, Wenzhou,China ,325604

| Serial No. | Parameter           | Description                           |  |  |
|------------|---------------------|---------------------------------------|--|--|
| 1          | Panel Material      | Brass alloy/Alu alloy                 |  |  |
| 2          | Surface finish      | Wire drawing/Polishing/Spray painting |  |  |
| 3          | Panel Dimension(mm) | Ø150                                  |  |  |
| 4          | Cutout(mm)          | 100x100                               |  |  |
| 5          | Capacity of modules | 3 ways modules                        |  |  |
| 6          | Bracket material    | Zinc Alloy & Alu Alloy                |  |  |
| 7          | Sink box Thickness  | 1.2mm                                 |  |  |
| 8          | Sink box Material   | Steel+Zinc plated                     |  |  |
| 9          | Available modules   | 45*45/22.5*45 ( mm )                  |  |  |
| 10         | Damping device (DP) | Normal Pop-up & Soft Pop-up available |  |  |
| 11         | N.W(kg)             | 1.00( Brass alloy); 0.76(Alu alloy)   |  |  |
| 12         | G.W(kg)             | 20.8 (Brass alloy); 16.0(Alu alloy)   |  |  |
| 13         | Carton size(cm)     | 41.5x27x27                            |  |  |