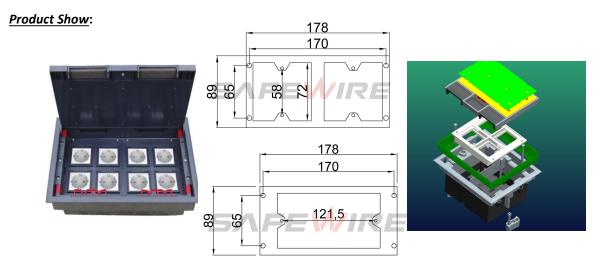

#### HTD-626AS Outline drawing:

Package:4 Pcs inner box into a master carton.Poly bag with box packing.

### 3) Technical parameters :

| Serial No. | Parameter                                    | Description                  |
|------------|----------------------------------------------|------------------------------|
| 1          | Panel materials                              | Plastic                      |
| 2          | Material                                     | ABS, galvanised steel        |
| 3          | Overall Frame & Lid (mm)                     | 320.5*230.5                  |
| 4          | Compact floor cut-out(mm)                    | (305-310)*(210-215)*(76-110) |
| 5          | Thickness of concavity/Frame lid recess (mm) | 8                            |
| 6          | Installation depth(mm)                       | 70mm~110mm                   |
| 7          | Plug top clearance(mm)                       | 13~38                        |
| 8          | Available modules                            | 16 modules                   |
| 9          | Accessories plates                           | 90*80mm                      |
| 10         | G.W.                                         | 14.2KG/Carton                |
| 11         | N.W.                                         | 13.2KG/Carton                |