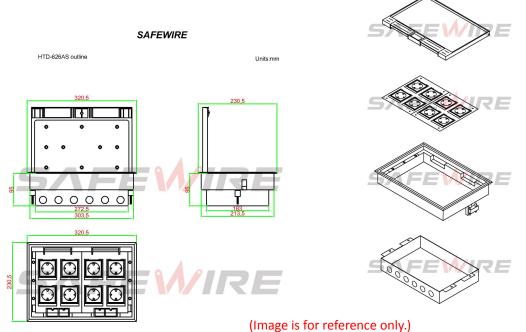

#### HTD-626AS Outline drawing:

Package:4 Pcs inner box into a master carton.Poly bag with box packing.

### 3) Technical parameters :

| Serial No. | Parameter                                    | Description                  |
|------------|----------------------------------------------|------------------------------|
| 1          | Panel materials                              | Plastic                      |
| 2          | Material                                     | ABS, galvanised steel        |
| 3          | Overall Frame & Lid (mm)                     | 320.5*230.5                  |
| 4          | Compact floor cut-out(mm)                    | (305-310)*(210-215)*(76-110) |
| 5          | Thickness of concavity/Frame lid recess (mm) | 8                            |
| 6          | Installation depth(mm)                       | 70mm~110mm                   |
| 7          | Plug top clearance(mm)                       | 13~38                        |
| 8          | Available modules                            | 16 modules                   |
| 9          | Accessories plates                           | 90*80mm                      |
| 10         | G.W.                                         | 14.2KG/Carton                |
| 11         | N.W.                                         | 13.2KG/Carton                |