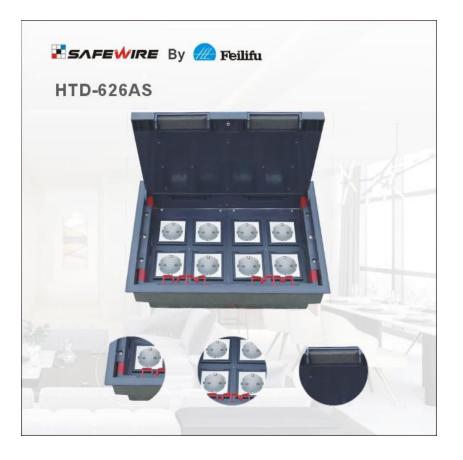

## PRODUCT NAME: <u>underfloor socket</u> PRODUCT No. :

## HTD-626AS

ADD: 152 xinguang industrial zone, yueqing city, zhejiang province

(TEL) :0086-577-62799688

(E-mail) : info@safewirele.com

(WEB): http://www.safewirele.com

## 2) <u>Characteristic</u>:

| 1 | Model      | HTD-626AS             | 6  | HS Code         | 8536690000               |
|---|------------|-----------------------|----|-----------------|--------------------------|
| 2 | Brand Name | Safewire or OEM brand | 7  | Market standard | Customized               |
| 3 | Туре       | floor socket          | 8  | Place of origin | Zhejiang, Wenzhou, China |
| 4 | Color      | Golden, silver        | 9  | Frequency       | 50Hz~60Hz                |
| 5 | Grounding  | Standard grounding    | 10 | Current Type    | AC                       |

### 3) Technical parameters :

| Serial No. | Parameter                                    | Description                  |
|------------|----------------------------------------------|------------------------------|
| 1          | Panel materials                              | Plastic                      |
| 2          | Material                                     | ABS, galvanised steel        |
| 3          | Overall Frame & Lid (mm)                     | 320.5*230.5                  |
| 4          | Compact floor cut-out(mm)                    | (305-310)*(210-215)*(76-110) |
| 5          | Thickness of concavity/Frame lid recess (mm) | 8                            |
| 6          | Installation depth(mm)                       | 70mm~110mm                   |
| 7          | Plug top clearance(mm)                       | 13~38                        |
| 8          | Available modules                            | 16 modules                   |
| 9          | Accessories plates                           | 90*80mm                      |
| 10         | G.W.                                         | 14.2KG/Carton                |
| 11         | N.W.                                         | 13.2KG/Carton                |