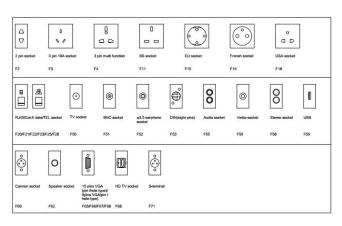

ully with the surroundings
- 2. **Safety guaranty**:Frame &lid moulded from high impact ABS plastic material and self-extinguishing, halogen-free materials, guaranty of safety for people and equipment.
- 3. **Protected opening system**: Easy grip recessed lifting handle and only be opened by pulling both opening clips at the same time. The clips of floor boxes are self-positioning and secure the fastening.
- 4. **Easy installation**:Clamp fixing of receptacle and Data outlet for fast installation.No junction box is required for installing floor boxes in raised floors.
- 5. The carpet protective frame is overlapping the edge of the floor and is to protect the carpet material against fraying at the edge.

Available sockets or modules types:

#### SAFEWIRE

#### 45 Type Function Accessories





#### HTD-626AS Outline drawing:



Package:4 Pcs inner box into a master carton.Poly bag with box packing.

## **SafeWire**

Package solution





Wenzhou Safewire Electric Co.,Ltd. No.152 Xingguang Road, Xingguang industry zone, Liushi town, Yueqing, Wenzhou,China ,325604

#### Installation instructions:





1.Floor box(For concrete floor)

Align floor box in centre as delivered.Bend open ears and fix to raw ceiling.

2.Steel armored conduit(For trunking system/Access floor).Bend open perforation in the sides of floor box and insert steel armored conduct.

3.Put under floor box into cut out and adjust height(For raised floor) .Put under floor box into hole/location of raised floor.Then move the adjustable screw in clockwise direction until screws are tightened with flooring.lead the