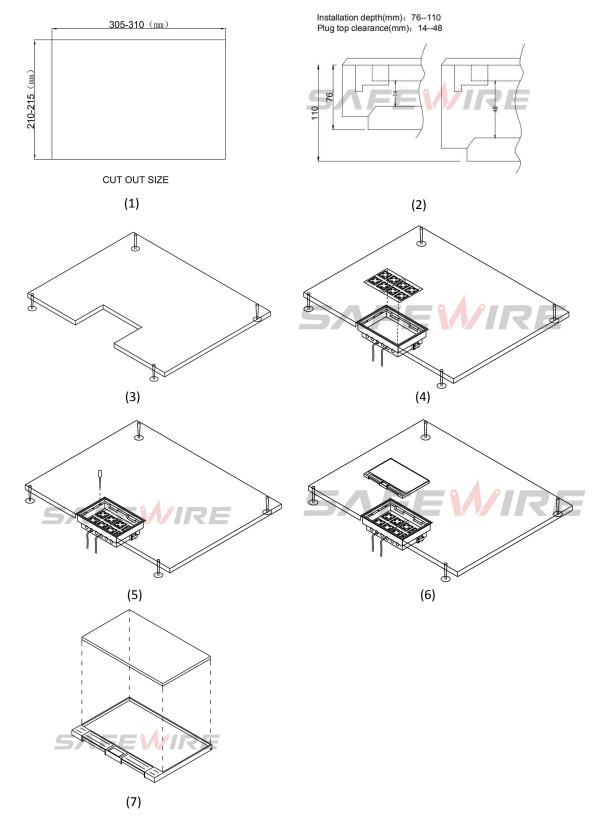

#### Installation instructions:

1.Floor box(For concrete floor)

Align floor box in centre as delivered.Bend open ears and fix to raw ceiling.

2.Steel armored conduit(For trunking system/Access floor).Bend open perforation in the sides of floor box and insert steel armored conduct.

3.Put under floor box into cut out and adjust height(For raised floor) .Put under floor box into hole/location of raised floor.Then move the adjustable screw in clockwise direction until screws are tightened with flooring.lead the lines into plastic bottom box.

4.Installing Heavy current/Data systems

Insert heavy current devices from the top and connect from below and snaptabs into the frame;Insert connected data Jacks from below into the plate,Fasten equipped plate accordingly. 5.Connecting and earthing.

Connect heavy carrent/Data with the lines which are lead into bottom box. And connect earthing lines of floor cable systems with earthing screw of bottom box torgue > 0.4N.m.Verify reliable and safe.

6.Assembly and plug into underfloor box.

Inset heavy carrent and low carrent plugs into frame.

7.Single outlet

Lead heavy and low carrent plug cable cord from edge lord outlet lid.

Filling stuff and levelling to floor

Fill the sunken area of panel neatly with filling stuff according surface material of floor .Adjust wnder floor box height flush over the four levelling screws.