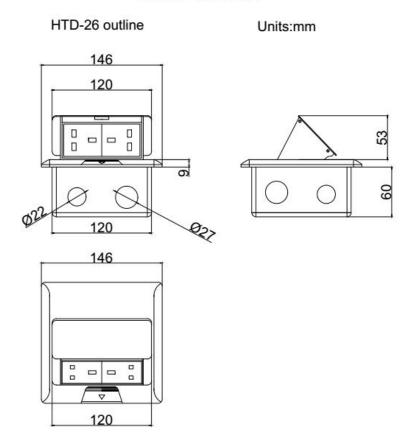

# **HTD-26 Outline drawing**:

Wenzhou Safewire Electric Co.,Ltd.

No.152 Xingguang Road, Xingguang industry zone, Liushi town, Yueqing, Wenzhou,China ,325604

| Serial No. | Parameter           | Description                           |  |
|------------|---------------------|---------------------------------------|--|
| 1          | Panel Material      | Brass alloy/Alu alloy                 |  |
| 2          | Surface finish      | Wire drawing/Polishing/Spray painting |  |
| 3          | Panel Dimension(mm) | 146*146                               |  |
| 4          | Cutout(mm)          | 120*120                               |  |
| 5          | Capacity of modules | 4 ways modules                        |  |
| 6          | Bracket material    | Zinc Alloy & Alu Alloy                |  |
| 7          | Sink box Thickness  | 1.2mm                                 |  |
| 8          | Sink box Material   | Steel+Zinc plated                     |  |
| 9          | Available modules   | 45*45/22.5*45 ( mm )                  |  |
| 10         | Damping device (DP) | Normal Pop-up & Soft Pop-up available |  |
| 11         | N.W(kg)             | 1.50 (Brass alloy);1.20(Alu alloy)    |  |
| 12         | G.W(kg)             | 18.6 (Brass alloy);14.6(Alu alloy)    |  |
| 13         | Carton size(cm)     | 49x32x22                              |  |