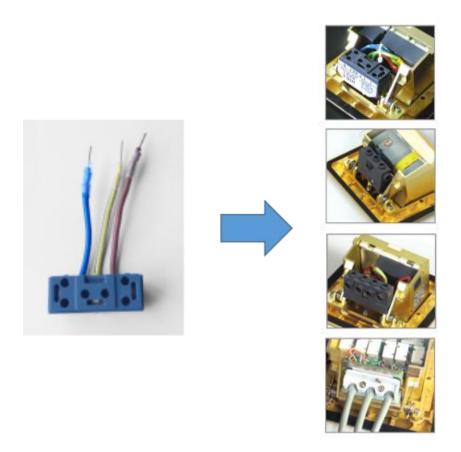

### **Features:**

- 1. The button of open floor outlet is enough big and it is easy to start
- **2.Easy to install** . it is more optional for fast connect wire for terminal block as fast wiring connection.