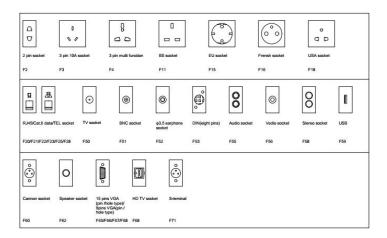

& Fire resistance in accordance with UL94 international standard.
- 5. Long lifetime of push button: Compared to simliar products, more than 5000 times of push button.
- **6.More soft and slow damping device:** The damping speed of our device is 10 times slower than simliar products. Our damping have been patented









The floor socket equipped with soft starting device, the opening speed of which is 20 times slower than regular products. State for opening: uniform speed, slow.

7. More heavy duty of bottom boxes: Thickness of bottom boxes body is over 1mm.



No.152 Xingguang Road, Xingguang industry zone, Liushi town, Yueqing, Wenzhou, China ,325604

# **HTD-26 Outline drawing**:

#### SAFEWIRE



Available sockets or modules types:

#### **SAFEWIRE**

45 Type Function Accessories