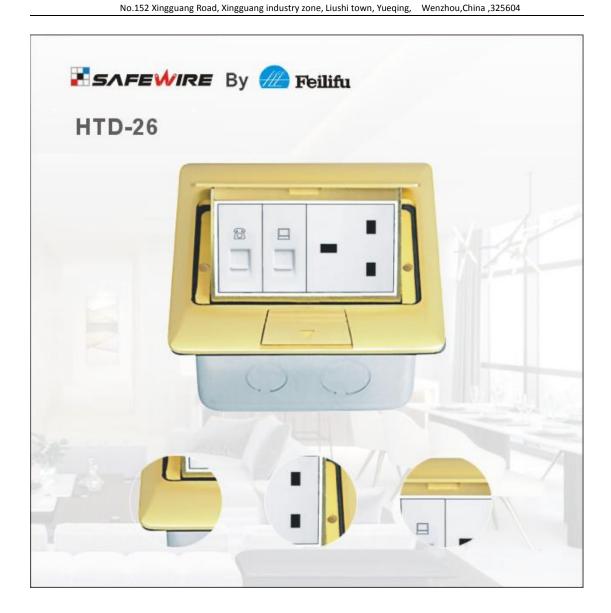

## SPECIFICATION SHEET

PRODUCT NAME: Pop up floor socket

PRODUCT No.: HTD-26

ADD: 152 xinguang industrial zone, yueqing city, zhejiang province

(TEL):0086-577-62799688
(E-mail): info@safewirele.com
(WEB): http://www.safewirele.com

#### **Product Show:**