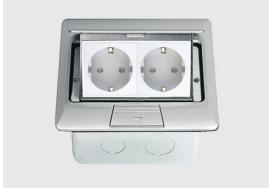

ling ring is closely attached to the smooth surface to prevent water leakage.
- 3. Prevent from alkaline corrosion and humidity.
- 4. When installing, pay attention to the opening direction, the length of the conductor to the bottom box shall not exceed 10 cm, Set aside at least 200 mm of cable.

- 5. When installing and wiring, Product should avoid direct contact with corrosive liquid, gas (strong acid, strong alkali, paint).
- 6. This product is suitable for dry surface treatment, avoid water flush and immersion, and ensure its insulation
- 7. Avoid acid alkaline solution flushing, avoid scratch of transparent protective paint, ensure corrosion resistance.

## Method of use:

Hold the lid down with your hand, Pull the push button as the direction, Panel popup.

#### **Product Show:**





### **Features:**

- 1. The button of open floor outlet is enough big and it is easy to start
- **2.Easy to install** . it is more optional for fast connect wire for terminal block as fast wiring connection.



2. **More Strong Scratch Resistance:** Surface finish made from stainless steel or Brass by combination of tough material, Aluminum (ADC12) and shot blast finish on the surface

achieves high scratch resistance.

- **4.durable socket receptacle:** Using elastic phosphor copper avoids playing spark plug and plug set to bit dead ensure high conductivity and more life of pulling and plugging over 15000 times.PC+ABS(1.Modules fireproof: 850 degree C temp.; 2. Modules don't distortion under 102 degree C temp.; 3. Stand under 15 degree C temp); Oxygen Insulation & Fire resistance in acc