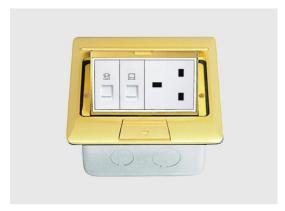

ealing ring is closely attached to the smooth surface to prevent water leakage.
- 3. Prevent from alkaline corrosion and humidity.
- 4. When installing, pay attention to the opening direction, the length of the conductor to the bottom box shall not exceed 10 cm, Set aside at least 200 mm of cable.

- 5. When installing and wiring, Product should avoid direct contact with corrosive liquid, gas (strong acid, strong alkali, paint).
- 6. This product is suitable for dry surface treatment, avoid water flush and immersion, and ensure its insulation
- 7. Avoid acid alkaline solution flushing, avoid scratch of transparent protective paint, ensure corrosion resistance.

## Method of use:

Hold the lid down with your hand, Pull the push button as the direction, Panel popup.

#### **Product Show:**





### **Features:**

- 1. The button of open floor outlet is enough big and it is easy to start
- **2.Easy to install** . it is more optional for fast connect wire for terminal block as fast wiring connection.



2. **More Strong Scratch Resistance:** Surface finish made from stainless steel or Brass by combination of tough material, Aluminum (ADC12) and shot blast finish on the surface

achieves high scratch resistance.

- **4.durable socket receptacle:** Using elastic phosphor copper avoids playing spark plug and plug set to bit dead ensure high conductivity and more life of pulling and plugging over 15000 times.PC+ABS(1.Modules fireproof: 850 degree C temp.; 2. Modules don't distortion under 102 degree C temp.; 3. Stand under 15 degree C temp); Oxygen Insulation & Fire resistance in a