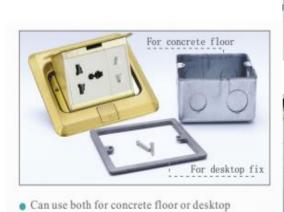

## **Installation instructions:**

- 1. Remove the panel from the bottom box along with the electrical modules.
- 2. Fix the flooring with spare screws on the bottom box and place it in the embedded hole.
- 3. The flooring surface shall be at least level with the ground or 20mm below the ground.
- 4. Remove flooring surface ,Insert the 10--12mm lead head into the terminal of floor box.
- 5. Fix the panel to the bottom box with screws.