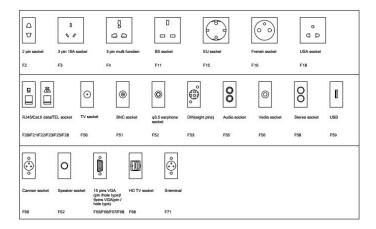

der 15 degree C temp); Oxygen Insulation & Fire resistance in accordance with UL94 international standard.
- 5. Long lifetime of push button: Compared to simliar products, more than 5000 times of push button.
- 6.More soft and slow damping device: The damping speed of our device is 10 times slower than simliar products. Our damping have been patented









The floor socket equipped with soft starting device, the opening speed of which is 20 times slower than regular products.

7. More heavy duty of bottom boxes: Thickness of bottom boxes body is over 1mm.



No.152 Xingguang Road, Xingguang industry zone, Liushi town, Yueqing, Wenzhou, China ,325604

# HTD-18 Outline drawing:

### **SAFEWIRE**









Available sockets or modules types:

### **SAFEWIRE**

45 Type Function Accessories