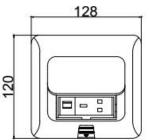

# HTD-18 Outline drawing:

Wenzhou Safewire Electric Co.,Ltd.

No.152 Xingguang Road, Xingguang industry zone, Liushi town, Yueqing, Wenzhou,China ,325604

| Serial No. | Parameter           | Description                           |
|------------|---------------------|---------------------------------------|
| 1          | Panel Material      | Brass alloy/Alu alloy                 |
| 2          | Surface finish      | Wire drawing/Polishing/Spray painting |
| 3          | Panel Dimension(mm) | 128*120                               |
| 4          | Cutout(mm)          | 100x100                               |
| 5          | Capacity of modules | 3 ways modules                        |
| 6          | Bracket material    | Zinc Alloy & Alu Alloy                |
| 7          | Sink box Thickness  | 1.2mm                                 |
| 8          | Sink box Material   | Steel+Zinc plated                     |
| 9          | Available modules   | 45*45/22.5*45 ( mm )                  |
| 10         | Damping device (DP) | Normal Pop-up & Soft Pop-up available |
| 11         | N.W(kg)             | 1.00 (Brass alloy);0.76(Alu alloy)    |
| 12         | G.W(kg)             | 20.8 (Brass alloy);15.8(Alu alloy)    |
| 13         | Carton size(cm)     | 41.5x27x27                            |