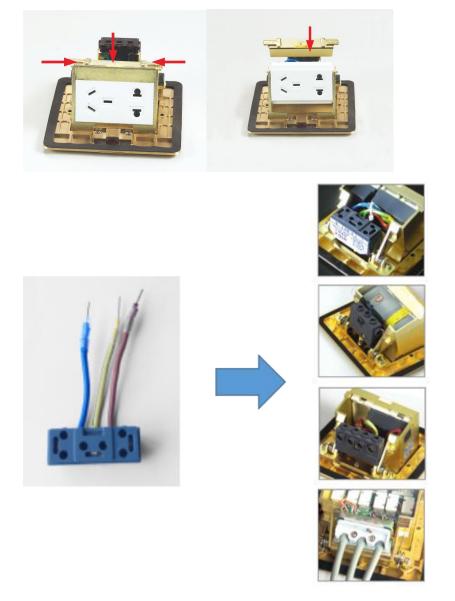

## **Installation instructions:**

- 1. Remove the panel from the bottom box along with the electrical modules.
- 2. Fix the flooring with spare screws on the bottom box and place it in the embedded hole.
- 3. The flooring surface shall be at least level with the ground or 20mm below the ground.
- 4. Remove flooring surface ,Insert the 10--12mm lead head into the terminal of floor box.
- 5. Fix the panel to the bottom box with screws.

## Features:

- 1. The button of open floor outlet is enough big and it is easy to start
- **2.Easy to install and disassembly this electrical accessories without need any tools.** Furthermore, it is more optional for fast connect wire for terminal block as fast wiring connection.