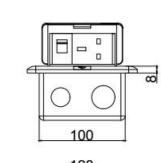

# HTD-18 Outline drawing:

Wenzhou Safewire Electric Co.,Ltd.

No.152 Xingguang Road, Xingguang industry zone, Liushi town, Yueqing, Wenzhou,China ,325604

| Serial No. | Parameter           | Description                           |
|------------|---------------------|---------------------------------------|
| 1          | Panel Material      | Brass alloy/Alu alloy                 |
| 2          | Surface finish      | Wire drawing/Polishing/Spray painting |
| 3          | Panel Dimension(mm) | 128*120                               |
| 4          | Cutout(mm)          | 100x100                               |
| 5          | Capacity of modules | 3 ways modules                        |
| 6          | Bracket material    | Zinc Alloy & Alu Alloy                |
| 7          | Sink box Thickness  | 1.2mm                                 |
| 8          | Sink box Material   | Steel+Zinc plated                     |
| 9          | Available modules   | 45*45/22.5*45 ( mm )                  |
| 10         | Damping device (DP) | Normal Pop-up & Soft Pop-up available |
| 11         | N.W(kg)             | 1.00 (Brass alloy);0.76(Alu alloy)    |
| 12         | G.W(kg)             | 20.8 (Brass alloy);15.8(Alu alloy)    |
| 13         | Carton size(cm)     | 41.5x27x27                            |