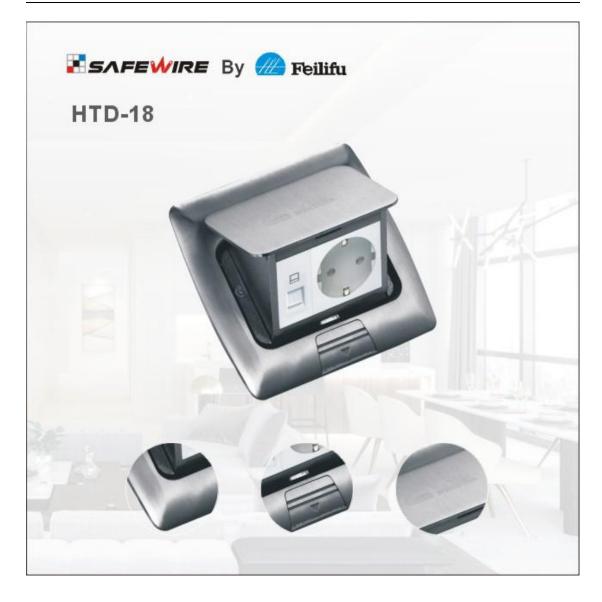

# SPECIFICATION SHEET

PRODUCT NAME: Pop up floor socket

PRODUCT No.: HTD-18

ADD: 152 xinguang industrial zone, yueqing city, zhejiang province

(TEL):0086-577-62799688
(E-mail): info@safewirele.com
(WEB): http://www.safewirele.com

# Method of use:

Hold the lid down with your hand, Pull the push button as the direction, Panel popup.

## Features:

- 1. The button of open floor outlet is enough big and it is easy to start
- **2.Easy to install and disassembly this electrical accessories without need any tools.** Furthermore, it is more optional for fast connect wire for terminal block as fast wiring connection.

3. More Strong Scratch Resistance: Surface finish made from

stainless steel or Brass by combination of tough material, Aluminum (ADC12) and shot blast finish on the surface achieves high scratch resistance.