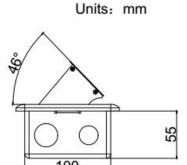

# HTD-18 Outline drawing:

Wenzhou Safewire Electric Co.,Ltd.

No.152 Xingguang Road, Xingguang industry zone, Liushi town, Yueqing, Wenzhou,China ,325604

| Serial No. | Parameter           | Description                           |
|------------|---------------------|---------------------------------------|
| 1          | Panel Material      | Brass alloy/Alu alloy                 |
| 2          | Surface finish      | Wire drawing/Polishing/Spray painting |
| 3          | Panel Dimension(mm) | 128*120                               |
| 4          | Cutout(mm)          | 100x100                               |
| 5          | Capacity of modules | 3 ways modules                        |
| 6          | Bracket material    | Zinc Alloy & Alu Alloy                |
| 7          | Sink box Thickness  | 1.2mm                                 |
| 8          | Sink box Material   | Steel+Zinc plated                     |
| 9          | Available modules   | 45*45/22.5*45 ( mm )                  |
| 10         | Damping device (DP) | Normal Pop-up & Soft Pop-up available |
| 11         | N.W(kg)             | 1.00 (Brass alloy);0.76(Alu alloy)    |
| 12         | G.W(kg)             | 20.8 (Brass alloy);15.8(Alu alloy)    |
| 13         | Carton size(cm)     | 41.5x27x27                            |