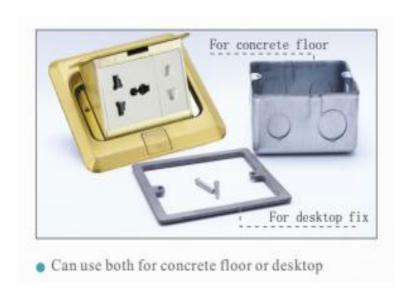

## **Installation instructions:**

- 1. Remove the panel from the bottom box along with the electrical modules.
- 2. Fix the flooring with spare screws on the bottom box and place it in the embedded hole.
- 3. The flooring surface shall be at least level with the ground or 20mm below the ground.
- 4. Remove flooring surface ,Insert the 10--12mm lead head into the terminal of floor box.
- 5. Fix the panel to the bottom box with screws.