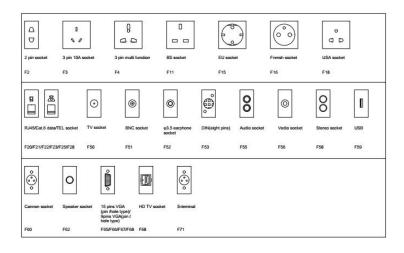

# HTD-1602 Outline drawing:

SAFEWIRE

HTD-1602 outline

Units:mm

Available sockets or modules types:

45 Type Function Accessories