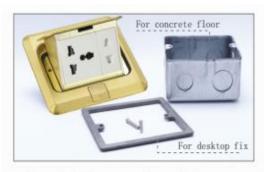

· Can use both for concrete floor or desktop

# Installation instructions:

1. Remove the panel from the bottom box along with the electrical modules.

2. Fix the flooring with spare screws on the bottom box and place it in the embedded hole.

3. The flooring surface shall be at least level with the ground or 20mm below the ground.

4. Remove flooring surface ,Insert the 10--12mm lead head into the terminal of floor box.

5. Fix the panel to the bottom box with screws.