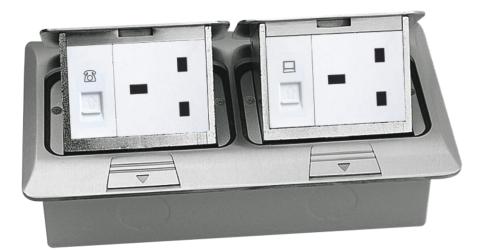

leakage.

3.Prevent from alkaline corrosion and humidity.

4.When installing, pay attention to the opening direction, the length of the conductor to the bottom box shall not exceed 10cm, Set aside at least 200mm of cable.



5.When installing and wiring,Product should avoid direct contact with corrosive liquid, gas (strong acid, strong alkali, paint).

6. This product is suitable for dry surface treatment, avoid water flush and immersion, and ensure its insulation

7. Avoid acid alkaline solution flushing, avoid scratch of transparent protective paint, ensure corrosion resistance.



**Package:**10 Pcs inner box into a master carton.Poly bag with box packing.



# Method of use:

Hold the lid down with your hand,Pull the push button as the direction, Panel popup.

## **Product Show:**







## Features:

1. The button of open floor outlet is enough big and it is easy

to start

2.Easy to install. Furthermore, it is more optional for fast

connect wire for terminal block as fast wiring connection.



**3. More Strong Scratch Resistance:** Surface finish made from stainless steel or Brass by combination of tough material, Aluminum (ADC12) and shot blast finish on the surface achieves high scratch resistance.



**4.durable socket receptacle:**Using elastic phosphor copper avoids playing spark plug and plug set to bit dead ,ensure high conductivity and more life of pulling and plugging over 15000 times.PC+ABS(1.Modules fireproof : 850 degree C temp.; 2.Modules don't distortion under 102 degree C temp.; 3.Stand under 15 degree C temp) ;Oxygen Insulation & Fire resistance in a