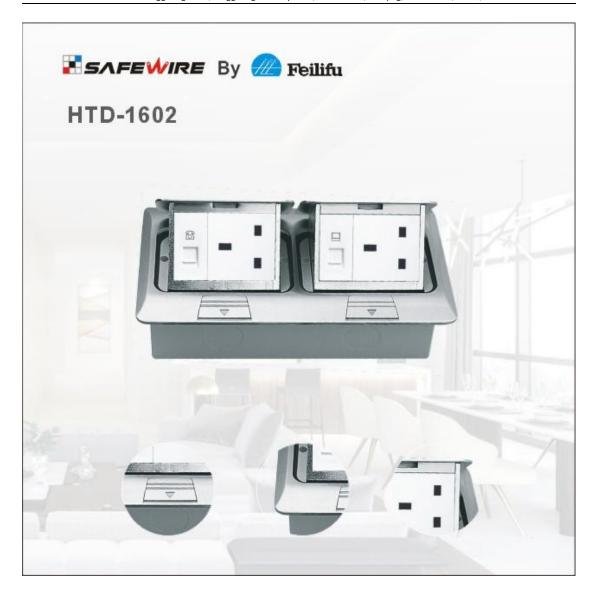

# PRODUCT NAME: Pop up floor socket

HTD-1602 PRODUCT No. :

ADD: 152 xinguang industrial zone, yueqing city, zhejiang province

(TEL) :0086-577-62799688

(E-mail) : info@safewirele.com

(WEB): http://www.safewirele.com

## <u>Technical parameters:</u>

- 1. The environment temperature:-5°C $\sim$ /40°C
- 2. The rated voltage : 100V~~250V
- 3. Rated current: 10A, 13A, 16A, 20A

| 1 | Model     | HTD-1602     | 7  | Market    | Customize |
|---|-----------|--------------|----|-----------|-----------|
|   |           |              |    | standard  | d         |
| 2 | Brand     | Safewire or  | 8  | Place of  | Zhejiang, |
|   | Name      | OEM brand    |    | origin    | Wenzhou,  |
|   |           |              |    |           | China     |
| 3 | Туре      | floor socket | 9  | Frequency | 50Hz~60Hz |
|   |           |              |    |           |           |
| 4 | Color     | Golden,      | 10 | Current   | AC        |
|   |           | silver       |    | Туре      |           |
| 5 | Grounding | Standard     |    |           |           |
|   |           | grounding    |    |           |           |
| 6 | HS Code   | 8536690000   |    |           |           |
|   |           |              |    |           |           |

| Serial No. | Parameter           | Description                           |
|------------|---------------------|---------------------------------------|
| 1          | Panel Material      | Brass alloy/Alu alloy                 |
| 2          | Surface finish      | Wire drawing/Polishing/Spray painting |
| 3          | Panel Dimension(mm) | 220*120                               |
| 4          | Cutout(mm)          | 200x100                               |
| 5          | Capacity of modules | 6 ways modules                        |
| 6          | Bracket material    | Zinc Alloy & Alu Alloy                |
| 7          | Sink box Thickness  | 1.2mm                                 |
| 8          | Sink box Material   | Steel+Zinc plated                     |
| 9          | Available modules   | 45*45/22.5*45 ( mm )                  |
| 10         | Damping device (DP) | Normal Pop-up & Soft Pop-up available |
| 11         | N.W(kg)             | 2.20 (Brass alloy);1.70(Alu alloy)    |
| 12         | G.W(kg)             | 22.4 (Brass alloy);17.8(Alu alloy)    |
| 13         | Carton size(cm)     | 42.5x24x27                            |