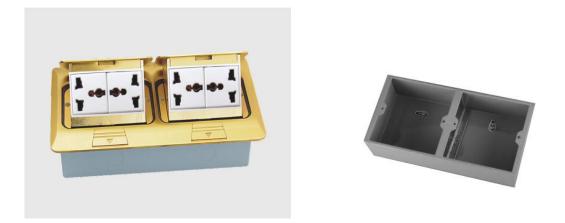

er leakage.

3.Prevent from alkaline corrosion and humidity.

4.When installing, pay attention to the opening direction, the length of the conductor to the bottom box shall not exceed 10cm, Set aside at least 200mm of cable.



5.When installing and wiring,Product should avoid direct contact with corrosive liquid, gas (strong acid, strong alkali, paint).

6. This product is suitable for dry surface treatment, avoid water flush and immersion, and ensure its insulation

7. Avoid acid alkaline solution flushing, avoid scratch of transparent protective paint, ensure corrosion resistance.



**Package:**10 Pcs inner box into a master carton.Poly bag with box packing.



# Method of use:

Hold the lid down with your hand,Pull the push button as the direction, Panel popup.

## **Product Show:**







## Features:

1. The button of open floor outlet is enough big and it is easy

to start

2.Easy to install. Furthermore, it is more optional for fast

connect wire for terminal block as fast wiring connection.



**3. More Strong Scratch Resistance:** Surface finish made from stainless steel or Brass by combination of tough material, Aluminum (ADC12) and shot blast finish on the surface achieves high scratch resistance.



**4.durable socket receptacle:**Using elastic phosphor copper avoids playing spark plug and plug set to bit dead ,ensure high conductivity and more life of pulling and plugging over 15000 times.PC+ABS(1.Modules fireproof : 850 degree C temp.; 2.Modules don't distortion under 102 degree C temp.; 3.Stand under 15 degree C temp) ;Oxygen Insulation & Fire resistance in