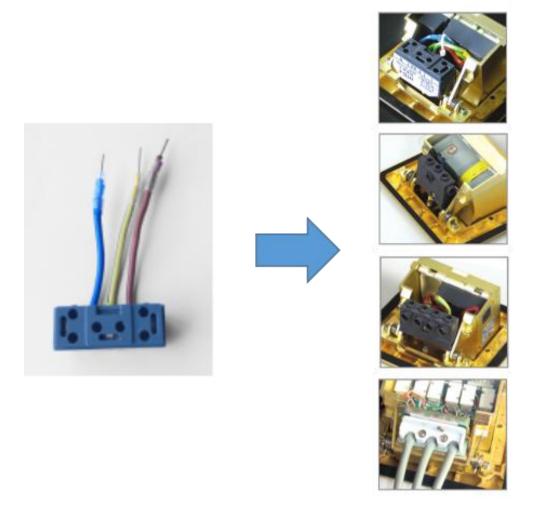

4. Remove flooring surface ,Insert the 10--12mm lead head into the terminal of floor box.

5. Fix the panel to the bottom box with screws.

## Features:

1. The button of open floor outlet is enough big and it is easy

to start

2.Easy to install. Furthermore, it is more optional for fast

connect wire for terminal block as fast wiring connection.