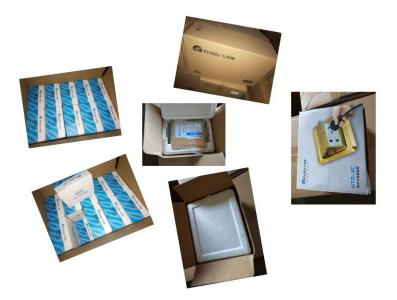

ttom box with screws.

#### <u>Attentions</u>:

1. Dispose of trash in bottom box and prevent dirt and debris from entering inside.

2.The sealing ring is closely attached to the smooth surface to prevent water leakage.

3.Prevent from alkaline corrosion and humidity.

4.When installing, pay attention to the opening direction, the length of the conductor to the bottom box shall not exceed 10cm, Set aside at least 200mm of cable.



5.When installing and wiring,Product should avoid direct contact with corrosive liquid, gas (strong acid, strong alkali, paint).

6. This product is suitable for dry surface treatment, avoid water flush and immersion, and ensure its insulation

7. Avoid acid alkaline solution flushing, avoid scratch of transparent protective paint, ensure corrosion resistance.



**Package:**10 Pcs inner box into a master carton.Poly bag with box packing.



# Method of use:

Hold the lid down with your hand,Pull the push button as the direction, Panel popup.

## **Product Show:**







## Features:

1. The button of open floor outlet is enough big and it is easy

to start

2.Easy to install. Furthermore, it is more optional for fast

connect wire for terminal block as fast wiring connection.



**3. More Strong Scratch Resistance:** Surface finish made from stainless steel or Brass by combination of tough material, Aluminum (ADC12) and shot blast finish on the surface achieves high scratch resistance.



**4.durable socket receptacle:**Using elastic phosphor copper avoids playing spark plug and plug set to bit dead ,ensure high conductivity and more life of pul