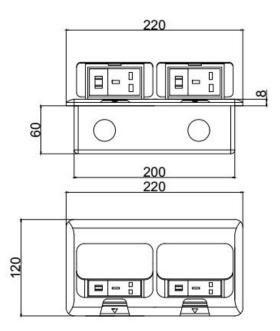

# HTD-1602 Outline drawing:

SAFEWIRE

HTD-1602 outline

Units:mm

Available sockets or modules types:

45 Type Function Accessories

| Serial No. | Parameter           | Description                           |
|------------|---------------------|---------------------------------------|
| 1          | Panel Material      | Brass alloy/Alu alloy                 |
| 2          | Surface finish      | Wire drawing/Polishing/Spray painting |
| 3          | Panel Dimension(mm) | 220*120                               |
| 4          | Cutout(mm)          | 200x100                               |
| 5          | Capacity of modules | 6 ways modules                        |
| 6          | Bracket material    | Zinc Alloy & Alu Alloy                |
| 7          | Sink box Thickness  | 1.2mm                                 |
| 8          | Sink box Material   | Steel+Zinc plated                     |
| 9          | Available modules   | 45*45/22.5*45 ( mm )                  |
| 10         | Damping device (DP) | Normal Pop-up & Soft Pop-up available |
| 11         | N.W(kg)             | 2.20 (Brass alloy);1.70(Alu alloy)    |
| 12         | G.W(kg)             | 22.4 (Brass alloy);17.8(Alu alloy)    |
| 13         | Carton size(cm)     | 42.5x24x27                            |