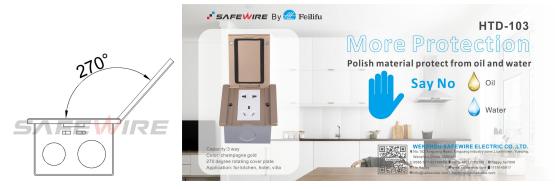

### Features:

- 1). Adapt for wall installation in Kitchen cabinet or wall of hotel & villa
- 2). Coverplate open degree over 270 degree rotating;
- 3) Well-polished nano technology material with protect from oil and water splash entry into insert of socket