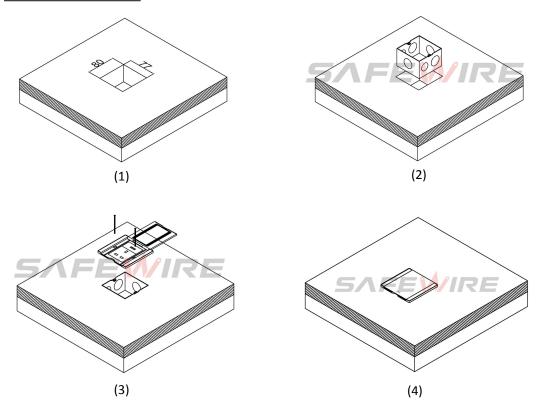

test report



No.152 Xingguang Road, Xingguang industry zone, Liushi town, Yueqing, Wenzhou, China ,325604

### **Product Show**:





### Features:

- 1). Adapt for wall installation in Kitchen cabinet or wall of hotel & villa
- 2). Coverplate open degree over 270 degree rotating;
- 3) Well-polished nano technology material with protect from oil and water splash entry into insert of socket



Available sockets or modules types:

### **SAFEWIRE**

45 Type Function Accessories



### **HTD-103 Outline drawing:**

# **SAFEWIRE** HTD-103 outline Units:mm

(Image is for reference only.)

Package: 30 Pcs inner box into a master carton. Poly bag with box packing.



No.152 Xingguang Road, Xingguang industry zone, Liushi town, Yueqing, Wenzhou, China ,325604

### **Installation instructions:**



### 1) Floor box

Align floor box in dea centre as delivered. Bend open ears and fix to raw ceiling.

### 2) Steel armored conduit

Bend open perforation in the sides of floor box and insert steel armored conduit.

### 3) Casting screed

Seal all opening of the floor box as delivered and cast screed accurately to the shuttering unit. Remove shuttering unit when screed is hardened.

### 4) Heavy current/Data systems.

Insert heavy current derides from the top and connect form below and snap tabs into the frame; Insert connected data Jacks from below into the plate, Fasten equipped plate accordingly.

### 5) Connecting and earthing

Connect heavy current/data with the lines which are lead into bottom box.And connect earthing lines of floor cabling systems with earthing screw of bottom box