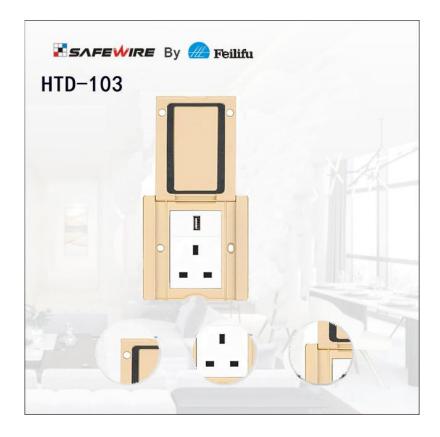

# SPECIFICATION SHEET

PRODUCT NAME: Pop up floor socket

PRODUCT No.: HTD-103

ADD: 152 xinguang industrial zone, yueqing city, zhejiang province

(TEL):0086-577-62799688
(E-mail): info@safewirele.com
(WEB): http://www.safewirele.com

### 1) Working environment:

1. The environment temperature:- $5^{\circ}$ C $^{\sim}$ / $40^{\circ}$ C

2. The rated voltage: 100V~~250V

3. Rated current: 10A, 13A, 16A, 20A

2) **Characteristic**:

| 1 | Model      | HTD-103               | 6  | HS Code         | 8536690000                |
|---|------------|-----------------------|----|-----------------|---------------------------|
| 2 | Brand Name | Safewire or OEM brand | 7  | Market standard | Customized                |
| 3 | Туре       | floor socket          | 8  | Place of origin | Zhejiang , Wenzhou, China |
| 4 | Color      | Golden, silver, etc   | 9  | Frequency       | 50Hz~60Hz                 |
| 5 | Grounding  | Standard grounding    | 10 | Current Type    | AC                        |

### 3) Technical parameters:

| Serial No. | Parameter           | Description       |
|------------|---------------------|-------------------|
| 1          | Panel Material      | Zinc alloy        |
| 2          | Surface finish      | Spray paint       |
| 3          | Panel Dimension(mm) | 90*90             |
| 4          | Cutout(mm)          | 80*77             |
| 5          | Capacity of modules | 3 ways modules    |
| 6          | Sink box Material   | Steel+Zinc plated |
| 7          | Sink box Thickness  | 1.0mm             |
| 8          | Inner box Size(mm)  | 100*100*60        |
| 9          | Outer box Size(mm)  | 237*106*110       |
| 10         | Available modules   | 45*45/45*22.5(mm) |
| 11         | N.W(kg)             | 0.275             |
| 12         | G.W(kg)             | 0.3               |
| 13         | Carton size(mm)     | 459*338*243       |