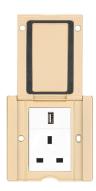

nk box Material   | Steel+Zinc plated |
| 7          | Sink box Thickness  | 1.0mm             |
| 8          | Inner box Size(mm)  | 100*100*60        |
| 9          | Outer box Size(mm)  | 237*106*110       |
| 10         | Available modules   | 45*45/45*22.5(mm) |
| 11         | N.W(kg)             | 0.275             |
| 12         | G.W(kg)             | 0.3               |
| 13         | Carton size(mm)     | 459*338*243       |



No.152 Xingguang Road, Xingguang industry zone, Liushi town, Yueqing, Wenzhou, China ,325604

# **Application**:

























Remark: only for concrete floor

## **CE certificate by TUV, Germany**



### **LVD** test report



No.152 Xingguang Road, Xingguang industry zone, Liushi town, Yueqing, Wenzhou, China ,325604

### **Product Show**:





### Features:

- 1). Adapt for wall installation in Kitchen cabinet or wall of hotel & villa
- 2). Coverplate open degree over 270 degree rotating;
- 3) Well-polished nano technology material with protect from oil and water splash entry into insert of socket



Available sockets or modules types:

### **SAFEWIRE**

45 Type Function Accessories



### **HTD-103 Outline drawing:**

# **SAFEWIRE** HTD-103 outline Units:mm

(Image is for reference only.)

Package: 30 Pcs inner box into a master carton. Poly bag with box packing.



No.152 Xingguang Road, Xingguang industry zone, Liushi town, Yueqing, Wenzhou, China ,325604

### **Installation instructions:**



### 1) Floor box

Align floor box in dea centre as delivered. Bend open ears and fix to raw ceiling.

### 2) Steel armored conduit