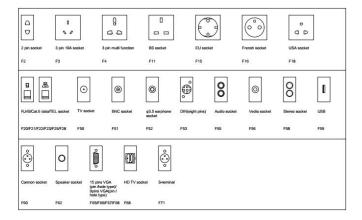

Available sockets or modules types:

### **SAFEWIRE**

45 Type Function Accessories