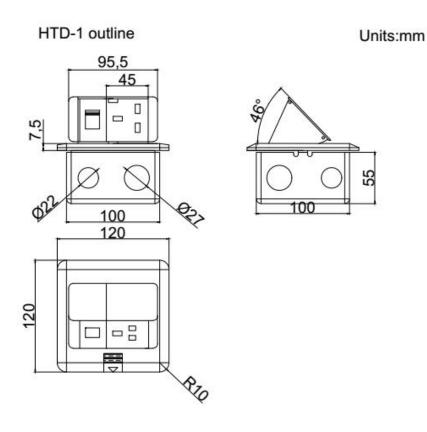

# **HTD-1 Outline drawing:**

Wenzhou Safewire Electric Co.,Ltd.

No.152 Xingguang Road, Xingguang industry zone, Liushi town, Yueqing, Wenzhou,China ,325604

| Serial No. | Parameter            | Description                           |  |
|------------|----------------------|---------------------------------------|--|
| 1          | Panel Material       | Brass alloy/Alu alloy                 |  |
| 2          | Surface finish       | Wire drawing/Polishing/Spray painting |  |
| 3          | Panel Dimension(mm)  | 120*120                               |  |
| 4          | Cutout(mm)           | 100x100                               |  |
| 5          | Capacity of modules  | 3 ways modules                        |  |
|            | /Interface size      |                                       |  |
| 6          | Bracket material     | Zinc Alloy & Alu Alloy                |  |
| 7          | Sink box Material    | Steel+Zinc plated                     |  |
| 8          | Sink box Thickness:  | 1.2mm                                 |  |
| 9          | Available modules:   | 45*45/22.5*45 ( mm )                  |  |
| 10         | Damping device (DP): | Normal Pop-up & Soft Pop-up available |  |
| 11         | N.W(kg)              | 0.89(Brass alloy);0.72(Alu alloy)     |  |
| 12         | G.W(kg)              | 18.6 (Brass alloy);15.2(Alu alloy)    |  |
| 13         | Carton size(cm)      | 44x28x27.3                            |  |