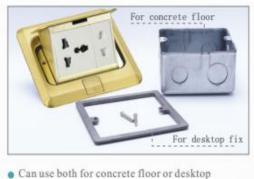

### **Installation instructions:**

- 1. Remove the panel from the bottom box along with the electrical modules.
- 2. Fix the flooring with spare screws on the bottom box and place it in the embedded hole.
- 3. The flooring surface shall be at least level with the ground or 20mm below the ground.
- 4. Remove flooring surface ,Insert the 10--12mm lead head into the terminal of floor box.
- 5. Fix the panel to the bottom box with screws.