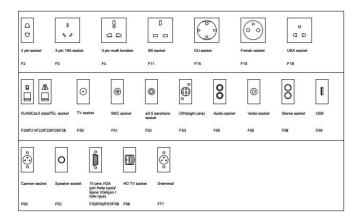

roof: 850 degree C temp.; 2. Modules don't distortion under 102 degree C temp.; 3. Stand under 15 degree C temp); Oxygen Insulation & Fire resistance in accordance with UL94 international standard.
- 5. Long lifetime of push button: Compared to simliar products, more than 5000 times of push button.
- 6.More soft and slow damping device: The damping speed of our device is 10 times slower than simliar products. Our damping have been patented









The floor socket equipped with soft starting device, the opening speed of which is 20 times slower than regular products.

8. More heavy duty of bottom boxes: Thickness of bottom boxes body is over 1mm.



# **HTD-1 Outline drawing:**

#### **SAFEWIRE**



### Available sockets or modules types:

#### **SAFEWIRE**

45 Type Function Accessories