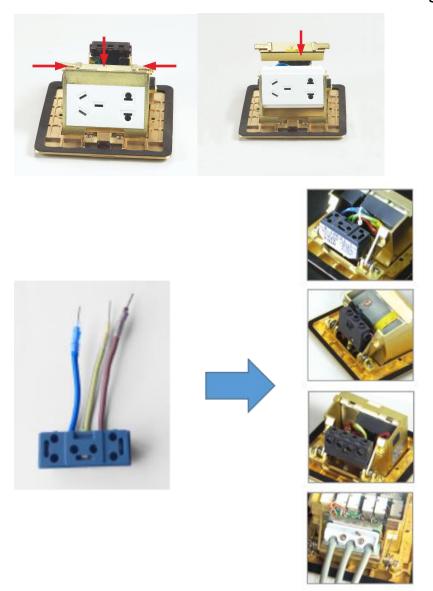

### **Installation instructions:**

- 1. Remove the panel from the bottom box along with the electrical modules.
- 2. Fix the flooring with spare screws on the bottom box and place it in the embedded hole.
- 3. The flooring surface shall be at least level with the ground or 20mm below the ground.
- 4. Remove flooring surface ,Insert the 10--12mm lead head into the terminal of floor box.
- 5. Fix the panel to the bottom box with screws.

# Method of use:

Hold the lid down with your hand, Pull the push button as the direction, Panel popup.

#### **Features:**

- 1. The button of open floor outlet is enough big and it is easy to start.
- **2.Easy to install and disassembly this electrical accessories without need any tools**. Furthermore, it is more optional for fast connect wire for terminal block as fast wiring connection.