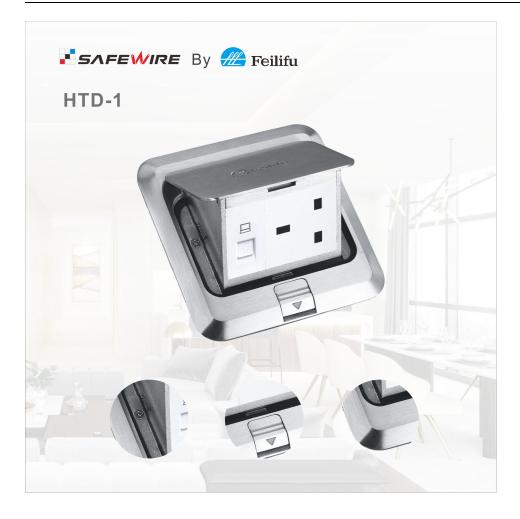

# SPECIFICATION SHEET

PRODUCT NAME: Pop up floor socket

PRODUCT No.: HTD-1

ADD: 152 xinguang industrial zone, yueqing city, zhejiang province

(TEL):0086-577-62799688
(E-mail): info@safewirele.com
(WEB): http://www.safewirele.com

# Method of use:

Hold the lid down with your hand, Pull the push button as the direction, Panel popup.

#### **Features:**

- 1. The button of open floor outlet is enough big and it is easy to start.
- **2.Easy to install and disassembly this electrical accessories without need any tools**. Furthermore, it is more optional for fast connect wire for terminal block as fast wiring connection.