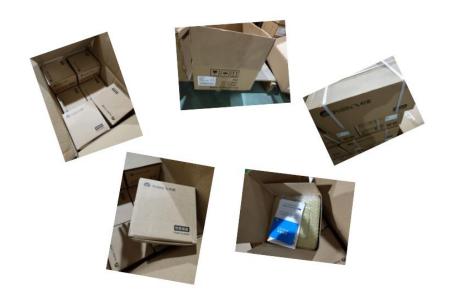

380                                        |
|            | product(mm)         |                                            |
| 7          | Capacity of modules | 8 ways 45*45mm modules                     |
|            | /Interface size     |                                            |
| 8          | Configuration       | Power outlet+Data outlet or USB charging : |
|            |                     | Customized as required                     |
| 9          | Cable length        | 1.5m, 2m,3m or required length             |
| 10         | Available modules   | 45*45mm Type series                        |



No.152 Xingguang Road, Xingguang industry zone, Liushi town, Yueqing, Wenzhou, China ,325604 Tel:0086-577-62799688; Email:info@safewirele.com;

www.safewirele.com

### Package:



# **Application:**

























- Office and education
- Industry and Engineering
- Presentation and retail;
- Orientation and safety;



No.152 Xingguang Road, Xingguang industry zone, Liushi town, Yueqing, Wenzhou,China ,325604 Tel:0086-577-62799688; Email:info@safewirele.com;

www.safewirele.com

- Transit areas and parking;
- Hotels, hospitality and wellness;
- Health, sport and leisure;
- Art and culture;

### Features:

- 1) Upside-down installation possible. Connection is simple and made on the pop up socket in upper position. The unit is then hidden under the desktop, enabling the modules to come out push a pull the opening.
- 2) Enables the connection of 8 modules.
- 3) Suitably installed into 120mm grommet hole.
- 4) Casting made from aluminum and solid plastic.
- 5