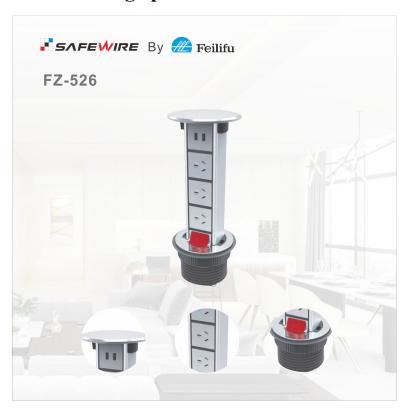

# SPECIFICATION SHEET

PRODUCT NAME: Desktop socket

PRODUCT No.: FZ-526

ADD: 152 xinguang industrial zone, yueqing city, zhejiang province

(TEL):0086-577-62799688
(E-mail): info@safewirele.com
(WEB): http://www.safewirele.com

### **Product image/picture**

Model: FZ-526

Place of origin: Zhejiang, Wenzhou, China

Rated Current: 10-25A

Type: Push and pull socket Current Type: AC

HS Code: 8536690000 Frequency:50Hz~60Hz

Grounding: Standard grounding Voltage:110~240V

# **Product Show:**