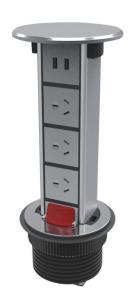

### **Product image/picture**

Model: FZ-526

Place of origin: Zhejiang, Wenzhou, China

Rated Current: 10-25A

Type: Push and pull socket Current Type: AC

HS Code: 8536690000 Frequency:50Hz~60Hz

Grounding: Standard grounding Voltage:110~240V

Color :golden or sliver Market standard: Customized

Brand Name: Safewire or OEM brand IP:44

Wenzhou Safewire Electric Co.,Ltd.

No.152 Xingguang Road, Xingguang industry zone, Liushi town, Yueqing, Wenzhou,China ,325604