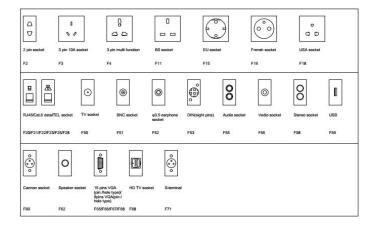

## Available sockets or modules types:

### **SAFEWIRE**

45 Type Function Accessories