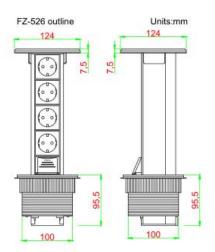

# FZ-526 Outline drawing:

Tel:0086-577-62799688: Email:info@safewirele.com;

www.safewirele.com

| Serial No. | Parameter           | Description                                |
|------------|---------------------|--------------------------------------------|
| 1          | Material            | Aluminum 6063, PC zinc alloy               |
| 2          | Panel Material      | Stainless/Brass                            |
| 3          | Surface finish      | Painted/Oxygenated                         |
| 4          | Panel Dimension(mm) | φ124                                       |
| 5          | Cutout(mm)          | Ф100                                       |
| 6          | Dimension of        | 380                                        |
|            | product(mm)         |                                            |
| 7          | Capacity of modules | 8 ways 45*45mm modules                     |
|            | /Interface size     |                                            |
| 8          | Configuration       | Power outlet+Data outlet or USB charging : |
|            |                     | Customized as required                     |
| 9          | Cable length        | 1.5m, 2m,3m or required length             |
| 10         | Available modules   | 45*45mm Type series                        |