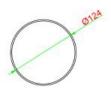

Tel:0086-577-62799688: Email:info@safewirele.com;

www.safewirele.com

| Serial No. | Parameter           | Description                                |
|------------|---------------------|--------------------------------------------|
| 1          | Material            | Aluminum 6063, PC zinc alloy               |
| 2          | Panel Material      | Stainless/Brass                            |
| 3          | Surface finish      | Painted/Oxygenated                         |
| 4          | Panel Dimension(mm) | φ124                                       |
| 5          | Cutout(mm)          | Ф100                                       |
| 6          | Dimension of        | 380                                        |
|            | product(mm)         |                                            |
| 7          | Capacity of modules | 8 ways 45*45mm modules                     |
|            | /Interface size     |                                            |
| 8          | Configuration       | Power outlet+Data outlet or USB charging : |
|            |                     | Customized as required                     |
| 9          | Cable length        | 1.5m, 2m,3m or required length             |
| 10         | Available modules   | 45*45mm Type series                        |