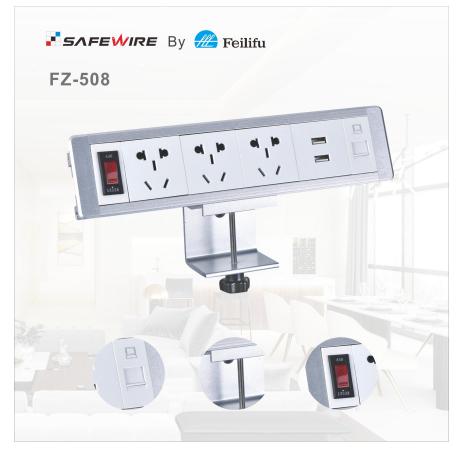

#### **Product image/picture**

#### Model: FZ-508

Brand Name : Safewire or OEM brand

Place of origin : Zhejiang ,Wenzhou,China

Rated Current :10-25A

Type: desktop socket

HS Code: 8536690000

Grounding: Standard grounding

Color :Black/Siver

Current Type: AC

Frequency:50Hz~60Hz

Voltage:110~240V

Market standard: Customized

| Serial No. | Parameter           | Description                      |
|------------|---------------------|----------------------------------|
| 1          | Panel Material      | Aluminum alloy/steel             |
| 2          | Surface finish      | Painted/Brushed Oxygenated       |
| 3          | Cover Dimension(mm) | 433*94*87.5                      |
| 4          | Width (mm)          | 91                               |
| 5          | Capacity of modules | Max.10 ways 45*45mm modules      |
|            | /Interface size     |                                  |
| 6          | Configuration       | Power outlet+Data outlet or USB  |
|            |                     | charging+HDMI+VGA+Audio socket : |
|            |                     | Customized as required           |
| 7          | Cable length        | 1.5m, 2m,3m or required length   |
| 8          | Available modules   | 45*45mm Type series              |