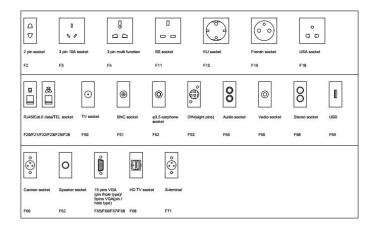

#### Available sockets or modules types:

#### SAFEWIRE

45 Type Function Accessories