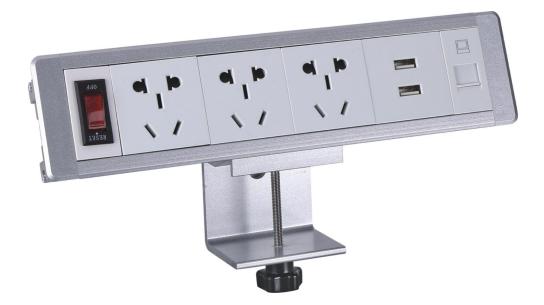

#### **Product image/picture**

#### Model: FZ-508

Brand Name : Safewire or OEM brand

Place of origin : Zhejiang ,Wenzhou,China

Rated Current :10-25A

Type: desktop socket

HS Code: 8536690000

Grounding: Standard grounding

Color :Black/Siver

Current Type: AC

Frequency:50Hz~60Hz

Voltage:110~240V

Market standard: Customized

| Serial No. | Parameter           | Description                      |
|------------|---------------------|----------------------------------|
| 1          | Panel Material      | Aluminum alloy/steel             |
| 2          | Surface finish      | Painted/Brushed Oxygenated       |
| 3          | Cover Dimension(mm) | 433*94*87.5                      |
| 4          | Width (mm)          | 91                               |
| 5          | Capacity of modules | Max.10 ways 45*45mm modules      |
|            | /Interface size     |                                  |
| 6          | Configuration       | Power outlet+Data outlet or USB  |
|            |                     | charging+HDMI+VGA+Audio socket : |
|            |                     | Customized as required           |
| 7          | Cable length        | 1.5m, 2m,3m or required length   |
| 8          | Available modules   | 45*45mm Type series              |