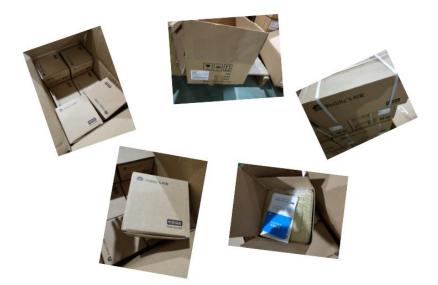

|
| 4          | Width (mm)          | 91                               |
| 5          | Capacity of modules | Max.10 ways 45*45mm modules      |
|            | /Interface size     |                                  |
| 6          | Configuration       | Power outlet+Data outlet or USB  |
|            |                     | charging+HDMI+VGA+Audio socket : |
|            |                     | Customized as required           |
| 7          | Cable length        | 1.5m, 2m,3m or required length   |
| 8          | Available modules   | 45*45mm Type series              |



Wenzhou Safewire Electric Co.,Ltd.
No.152 Xingguang Road, Xingguang industry zone, Liushi town, Yueqing, Wenzhou,China ,325604 Tel:0086-577-62799688; Email:info@safewirele.com;
www.safewirele.com

#### Package:



# **Application:**



- Office and education
- Industry and Engineering
- Presentation and retail;
- Orientation and safety;
- Transit areas and parking;
- Hotels, hospitality and wellness;



 Wenzhou Safewire Electric Co.,Ltd.
 No.152 Xingguang Road, Xingguang industry zone, Liushi town, Yueqing, Wenzhou,China ,325604 Tel:0086-577-62799688; Email:info@safewirele.com;
 www.safewirele.com

- Health, sport and leisure;
- Art and culture;

## Features:

- 1). Easy for plug to conntect socket as 45 degree side angle
- 2). Easily screw up way fixing;
- 3).Support wide range of power and data accessories available to meet
- all requirements;
- 4).The length of product & cord cable are customized by requirement.

## **Product Show:**





Wenzhou Safewire Electric Co.,Ltd.
No.152 Xingguang Roa