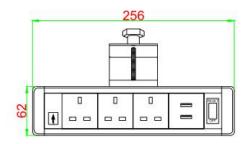

#### **Product image/picture**

#### Model: FZ-508

Brand Name : Safewire or OEM brand

Place of origin : Zhejiang ,Wenzhou,China

Rated Current :10-25A

Type: desktop socket

HS Code: 8536690000

Grounding: Standard grounding

Color :Black/Siver

Current Type: AC

Frequency:50Hz~60Hz

Voltage:110~240V

Market standard: Customized

| Serial No. | Parameter           | Description                      |
|------------|---------------------|----------------------------------|
| 1          | Panel Material      | Aluminum alloy/steel             |
| 2          | Surface finish      | Painted/Brushed Oxygenated       |
| 3          | Cover Dimension(mm) | 433*94*87.5                      |
| 4          | Width (mm)          | 91                               |
| 5          | Capacity of modules | Max.10 ways 45*45mm modules      |
|            | /Interface size     |                                  |
| 6          | Configuration       | Power outlet+Data outlet or USB  |
|            |                     | charging+HDMI+VGA+Audio socket : |
|            |                     | Customized as required           |
| 7          | Cable length        | 1.5m, 2m,3m or required length   |
| 8          | Available modules   | 45*45mm Type series              |