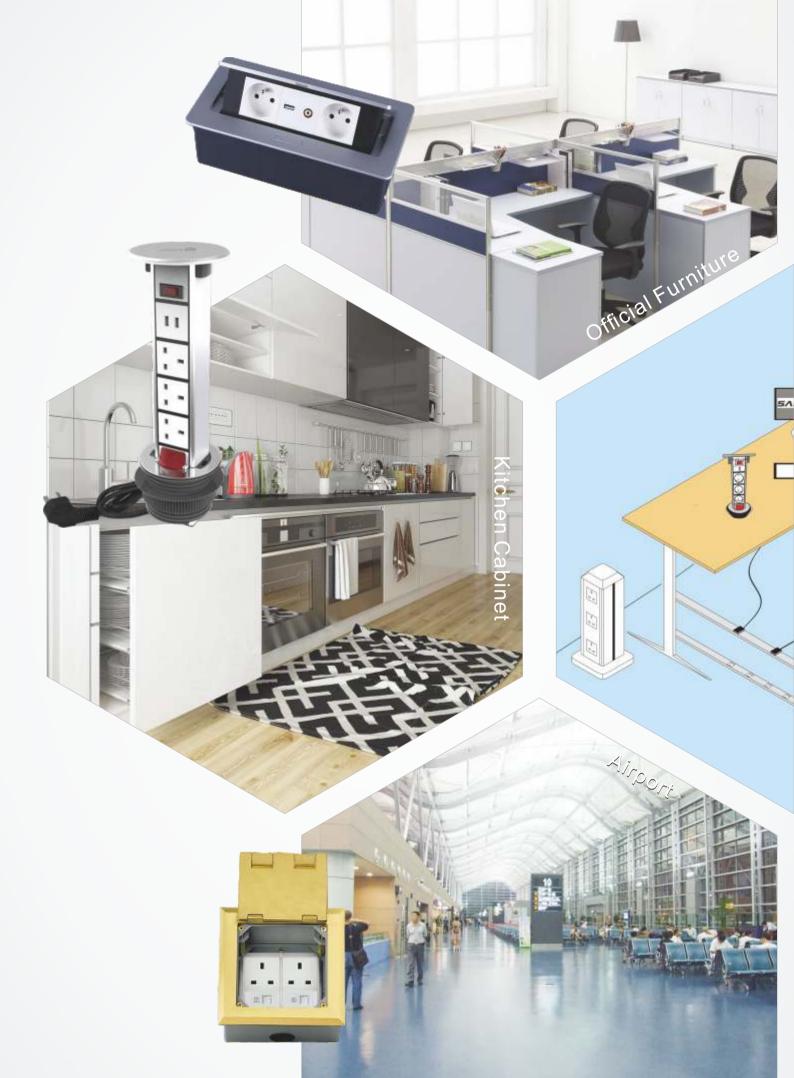

# Partnership Support of Project

Many important and prestigious projects have been successfully completed using the various ranges within the Safewire product catalogue.

Applications have included domestic and residential, construction and social housing via housing associations and local authorities. Special products for public areas: educational, recreational and ranges that are more directed to the light commercial, office, factory and retail installation have all been achieved.